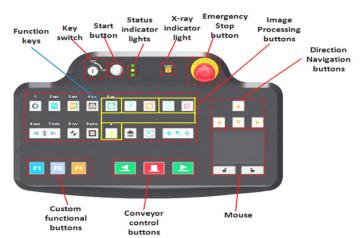

| Time/date display, counters, user management, system-on/x-ray-on timers, power on self test, built-in diagnostic facilities, bi-direction scanning, forced scanning, image search and export, system setting, system log, system standby and simulated real-world training, etc.                                                                             |
| Options                             | Intelligent roller, remote work station, network integra-<br>tion, video monitoring, face recognition and baggage<br>integration, recheck station, additional roller table, etc.                                                                                                                                                                             |

#### Imaning





### Dimensions





### Keyboard