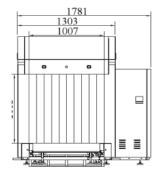

### Dimensions

### **Specifications**

| PHYSICAL SPECIFICATIONS |                                                                            |
|-------------------------|----------------------------------------------------------------------------|
| Tunnel Size             | 39.65"(W) x 39.69"(H) inches                                               |
| Unit Weight             | 2976.24 lbs                                                                |
| Unit Size               | 153.9"(L) x 70.24"(W) x 79.94"(H) inches                                   |
| Gross Weight            | 3527.4 lbs                                                                 |
| Packing Size            | #1: 115.75" x 85.83" x 85.04" inches<br>#2: 44.09" x 35.43" x 55.5" inches |