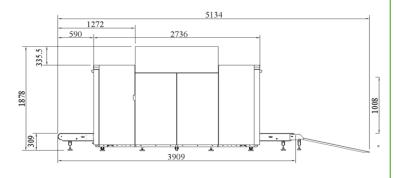

### Dimensions

### **Specifications**

| PHYSICAL SPECIFICATIONS |                                                                            |
|-------------------------|----------------------------------------------------------------------------|
| Tunnel Size             | 39.65"(W) x 39.69"(H) inches                                               |
| Unit Weight             | 2976.24 lbs                                                                |
| Unit Size               | 153.9"(L) x 70.24"(W) x 79.94"(H) inches                                   |
| Gross Weight            | 3527.4 lbs                                                                 |
| Packing Size            | #1: 115.75" x 85.83" x 85.04" inches<br>#2: 44.09" x 35.43" x 55.5" inches |