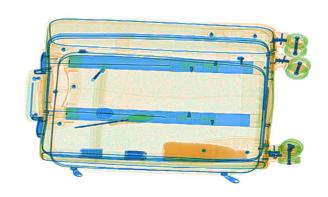

|
| Miscellaneous Functions             | Time/date display, counters, user management, system-on/x-ray-on timers, power on self test, built-in diagnostic facilities, bi-direction scanning, forced scanning, image search and export, system setting, system log, system standby and simulated real-world training, etc.                                                                             |
| Options                             | Intelligent roller, remote work station, network integra-<br>tion, video monitoring, face recognition and baggage<br>integration, recheck station, additional roller table, etc.                                                                                                                                                                             |

#### Imaning





### Dimensions





### Keyboard