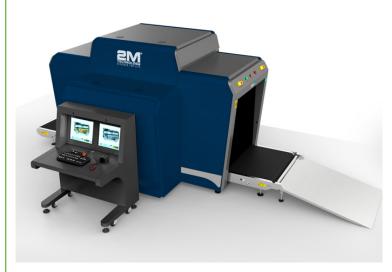

## 2MX-100100HI

Large X-Ray Baggage and Parcel Scanner

### Overview:

The 2MX-100100HI is a specially designed x-ray inspection system with a tunnel opening of 39.37" x 39.37" inches. With the dual view technology, it shows clear images of both vertical and horizontal angles. It is used widely for screening large baggage and parcels at all security sites, including airports and customs locations.