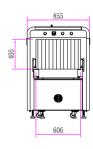

| Overview:                      |                                                                                                                                                               |  |
|--------------------------------|---------------------------------------------------------------------------------------------------------------------------------------------------------------|--|
| PHYSICAL SPECIFICATIONS        |                                                                                                                                                               |  |
| Tunnel Size                    | 606 x 405 (mm)/23.9" x 15.9" (in.)                                                                                                                            |  |
| Unit Weight                    | 455 kg/1003.1 lbs                                                                                                                                             |  |
| Unit Size (LxWxH)              | 79" x 33.7" x 48.9" (in.)/ 2007 x 855 x1243 (mm)                                                                                                              |  |
| Gross Weight                   | 1102.31lbs/500 kg                                                                                                                                             |  |
| Packing Size                   | #1: 86.6"x 39.8" x 61.4" (in.)/550 x 101 x 156 (cm)<br>#2: 33.9" x 33.9" x 55.9" (in.)/86 x 86 x 142 (cm)<br>#3: 26.4" x 30.3" x 4.7" (in.)/67 x 77 x 12 (cm) |  |
| GENERAL SPECIFICATIONS         |                                                                                                                                                               |  |
| Conveyor Speed                 | 0.22 m/s forward or backward                                                                                                                                  |  |
| Conveyor Height                | 668 mm / 26.3" in.                                                                                                                                            |  |
| Conveyor Capacity              | 150 kg / 330.7 lbs                                                                                                                                            |  |
| Frame Design                   | 304 stainless steel, 2-5 mm cold rolled plate and square steel, double-layer staggered lead impregnated safety curtain                                        |  |
| X-Ray Dose/Inspection          | ≤2.5µSv                                                                                                                                                       |  |
| X-Ray Leakage                  | $\leq$ 1µSv/h at any point 5 cm outside the external surface. FDA standard is $\leq$ 5µSv/h                                                                   |  |
| Steel Penetration              | 30mm / 1.2" in. guaranteed                                                                                                                                    |  |
| Wire Resolution                | AWG40 guaranteed                                                                                                                                              |  |
| Penetration Resolution         | AWG32 guaranteed                                                                                                                                              |  |
| Spatial Resolution:            | 1.0 mm Horizontal, 1.0 mm Vertical                                                                                                                            |  |
| Power Consumption              | Max. 0.8KW                                                                                                                                                    |  |
| Noise                          | <60 dB                                                                                                                                                        |  |
| Film Safety                    | Guarantee ASA/ISO1600 Film                                                                                                                                    |  |
| X-RAY GENERATOR (SINGLE)       |                                                                                                                                                               |  |
| Anode Voltage                  | 140KV                                                                                                                                                         |  |
| Ray Direction                  | Upward                                                                                                                                                        |  |
| Cooling / Duty Cycle           | Sealed oil cooling /100%                                                                                                                                      |  |
| COMPUTER AND OTHER             |                                                                                                                                                               |  |
| Monitor                        | One 17" in. LCD monitors, 1280 x 1024                                                                                                                         |  |
| Console                        | No                                                                                                                                                            |  |
| CPU                            | Intel (R) i3 (R) 3.3GHz                                                                                                                                       |  |
| RAM                            | 4GB                                                                                                                                                           |  |
| Hard Disk                      | 2ТВ                                                                                                                                                           |  |
| Keyboard                       | Special design                                                                                                                                                |  |
| Platform                       | Windows® 10                                                                                                                                                   |  |
| Backup                         | Uninterrupted Power Supply (UPS)                                                                                                                              |  |
| Electric Roller                | Three-phase                                                                                                                                                   |  |
| OPERATING ENVIRONMENT          | · · · · · · · · · · · · · · · · · · ·                                                                                                                         |  |
| Operation Temperature/Humidity | 5°C to 40°C (41°F to 104°F)/0%-90% (non-condensing)                                                                                                           |  |
| Storage Temperature/Humidity   | -20°C to 60°C (-4°F to 140°F)/10%-90% (non-condensing)                                                                                                        |  |
| Operation Power                | 220V(+10% ~ -15%) 50±3Hz                                                                                                                                      |  |

\*Product specifications and availability are subject to change without notice.

Imaging

Dimensions

R