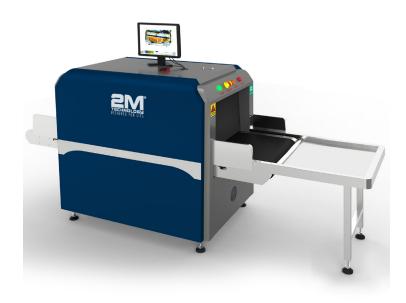

## 2MX-6040

### Parcel and Baggage X-Ray Scanner with 24" x 16" Tunnel

#### Overview:

- · Radiation safe
- · High resolution, high penetration and good image quality
- Multilingual operation
- · Automatic built in test and self diagnosis
- Threat alert and material classification
- Energy saving design
- · One key turn off with patent
- · Drugs and explosives detection
- · Sens-Tech detection board and Hamamatsu detector