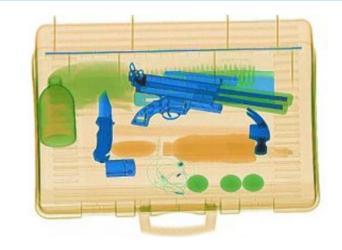

### Parcel and Baggage X-Ray Scanner with 24" x 16" Tunnel

| Image Processing                 | Color / black and white imaging, local enhancement,<br>high penetration, low penetration, super enhancement,<br>organic stripping, inorganic stripping, reverse color,<br>brighting, darkening, gray level change/variable contrast,<br>continuously zoom maximum 64x, pseudo color imaging,<br>organics enhancement, suspicious item alarm and<br>notation, edge enhancement imaging, etc. |  |
|----------------------------------|---------------------------------------------------------------------------------------------------------------------------------------------------------------------------------------------------------------------------------------------------------------------------------------------------------------------------------------------------------------------------------------------|--|
| Suspicious Alarm                 | Alarm and box line the suspicious objects including hard to penetrate material, explosives and drugs                                                                                                                                                                                                                                                                                        |  |
| Threat Image<br>Projection (TIP) | Inserting fictional, but realistic images of threat items into<br>baggage during screening operation, for maintenance of<br>vigilance, as well as training and assessment of image<br>identification capability                                                                                                                                                                             |  |
| Image Recall                     | 30 recallable images                                                                                                                                                                                                                                                                                                                                                                        |  |
| Image Archive                    | Up to 50,000 images stored automatically, enable<br>transferring to USB disk, and converting to JPG, BMP and<br>other formats                                                                                                                                                                                                                                                               |  |
| Miscellaneous Functions          | Time/date display, counters, user management, system-<br>on/x-ray-on timers, power on self test, built-in diagnostic<br>facilities, bi-directional scanning, forced scanning, image<br>search and export, system setting, system log, system<br>standby and stimulant training,etc.                                                                                                         |  |
| Options                          | Intelligent roller, remote work station, network integration,<br>video monitoring, face recognition and baggage integra-<br>tion, recheck station, additional roller table, etc.                                                                                                                                                                                                            |  |