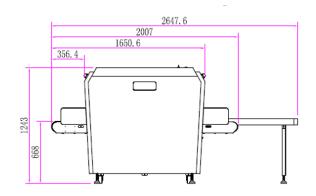

| Overview:                      |                                                                                                                                                               |  |
|--------------------------------|---------------------------------------------------------------------------------------------------------------------------------------------------------------|--|
| PHYSICAL SPECIFICATIONS        |                                                                                                                                                               |  |
| Tunnel Size                    | 606 x 405 (mm)/23.9" x 15.9" (in.)                                                                                                                            |  |
| Unit Weight                    | 455 kg/1003.1 lbs                                                                                                                                             |  |
| Unit Size (LxWxH)              | 79" x 33.7" x 48.9" (in.)/ 2007 x 855 x1243 (mm)                                                                                                              |  |
| Gross Weight                   | 1102.31lbs/500 kg                                                                                                                                             |  |
| Packing Size                   | #1: 86.6"x 39.8" x 61.4" (in.)/550 x 101 x 156 (cm)<br>#2: 33.9" x 33.9" x 55.9" (in.)/86 x 86 x 142 (cm)<br>#3: 26.4" x 30.3" x 4.7" (in.)/67 x 77 x 12 (cm) |  |
| GENERAL SPECIFICATIONS         |                                                                                                                                                               |  |
| Conveyor Speed                 | 0.22 m/s forward or backward                                                                                                                                  |  |
| Conveyor Height                | 668 mm / 26.3" in.                                                                                                                                            |  |
| Conveyor Capacity              | 150 kg / 330.7 lbs                                                                                                                                            |  |
| Frame Design                   | 304 stainless steel, 2-5 mm cold rolled plate and square steel, double-layer staggered lead impregnated safety curtain                                        |  |
| X-Ray Dose/Inspection          | ≤2.5µSv                                                                                                                                                       |  |
| X-Ray Leakage                  | $\leq$ 1µSv/h at any point 5 cm outside the external surface. FDA standard is $\leq$ 5µSv/h                                                                   |  |
| Steel Penetration              | 30mm / 1.2" in. guaranteed                                                                                                                                    |  |
| Wire Resolution                | AWG40 guaranteed                                                                                                                                              |  |
| Penetration Resolution         | AWG32 guaranteed                                                                                                                                              |  |
| Spatial Resolution:            | 1.0 mm Horizontal, 1.0 mm Vertical                                                                                                                            |  |
| Power Consumption              | Max. 0.8KW                                                                                                                                                    |  |
| Noise                          | <60 dB                                                                                                                                                        |  |
| Film Safety                    | Guarantee ASA/ISO1600 Film                                                                                                                                    |  |
| X-RAY GENERATOR (SINGLE)       |                                                                                                                                                               |  |
| Anode Voltage                  | 140KV                                                                                                                                                         |  |
| Ray Direction                  | Upward                                                                                                                                                        |  |
| Cooling / Duty Cycle           | Sealed oil cooling /100%                                                                                                                                      |  |
| COMPUTER AND OTHER             |                                                                                                                                                               |  |
| Monitor                        | One 17" in. LCD monitors, 1280 x 1024                                                                                                                         |  |
| Console                        | No                                                                                                                                                            |  |
| CPU                            | Intel (R) i3 (R) 3.3GHz                                                                                                                                       |  |
| RAM                            | 4GB                                                                                                                                                           |  |
| Hard Disk                      | 2ТВ                                                                                                                                                           |  |
| Keyboard                       | Special design                                                                                                                                                |  |
| Platform                       | Windows® 10                                                                                                                                                   |  |
| Backup                         | Uninterrupted Power Supply (UPS)                                                                                                                              |  |
| Electric Roller                | Three-phase                                                                                                                                                   |  |
| OPERATING ENVIRONMENT          | · · · · · · · · · · · · · · · · · · ·                                                                                                                         |  |
| Operation Temperature/Humidity | 5°C to 40°C (41°F to 104°F)/0%-90% (non-condensing)                                                                                                           |  |
| Storage Temperature/Humidity   | -20°C to 60°C (-4°F to 140°F)/10%-90% (non-condensing)                                                                                                        |  |
| Operation Power                | 220V(+10% ~ -15%) 50±3Hz                                                                                                                                      |  |

\*Product specifications and availability are subject to change without notice.

Imaging

Dimensions

R