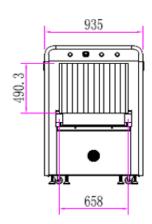

AM                            | 1GB                                                                  |  |
| Hard Disk                      | 500G                                                                 |  |
| Keyboard                       | Special designed                                                     |  |
| System                         | Embedded Linux operating system, multi-core ARM, stable and reliable |  |
| Electric Roller                | Three-phase                                                          |  |
| COMPLIANCE                     |                                                                      |  |
| International                  | * ISO19001; ISO14001; OHSMS18001;<br>* CE RoHS<br>* FDA FCC          |  |

#### **Imaging**



**Dimensions**