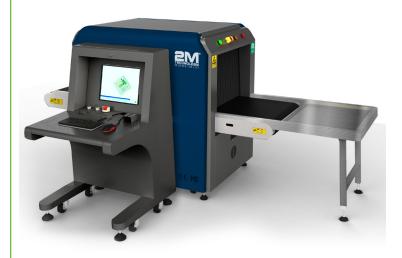

## 2MX-6550H

X Ray Baggage Scanner

### Overview:

- · Multilingual operation
- · Automatic built in test and self diagnosis
- · Secure access key
- Threat alert and material classification
- · Auto archiving
- Energy saving design
- · One key turn off
- Drugs and explosives inspection
- · Indication of the date and time
- · Baggage counter