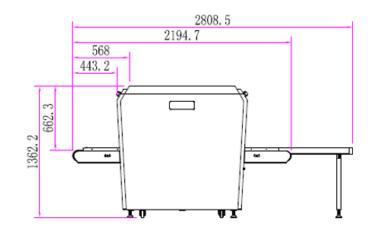

RAM                            | 1GB                                                                  |  |
| Hard Disk                      | 500G                                                                 |  |
| Keyboard                       | Special designed                                                     |  |
| System                         | Embedded Linux operating system, multi-core ARM, stable and reliable |  |
| Electric Roller                | Three-phase                                                          |  |
| COMPLIANCE                     |                                                                      |  |
| International                  | * ISO19001; ISO14001; OHSMS18001;<br>* CE RoHS<br>* FDA FCC          |  |

#### **Imaging**



**Dimensions**