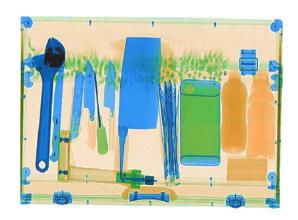

sk           |  |
| RAM                            | 1GB                                                                  |  |
| Hard Disk                      | 500G                                                                 |  |
| Keyboard                       | Special designed                                                     |  |
| System                         | Embedded Linux operating system, multi-core ARM, stable and reliable |  |
| Electric Roller                | Three-phase                                                          |  |
| COMPLIANCE                     |                                                                      |  |
| International                  | * ISO19001; ISO14001; OHSMS18001;<br>* CE RoHS<br>* FDA FCC          |  |

#### **Imaging**



**Dimensions**