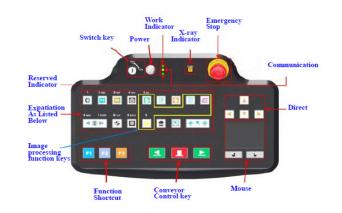

|
| Keyboard                            | Special design                                                                                                                                                                                                                                                                  |
| Keyboard<br>System                  | Special design Windows 10                                                                                                                                                                                                                                                       |













Baggage X-Ray Scanner with 31" x 26" Tunnel





\* ISO19001; ISO14001; OHSMS18001;

\* CE RoHS \* FDA FCC

®

DESIGNED FOR LIFE

## Keyboard



### **Imaging**



### **Dimensions**

COMPLIANCE

Certifications









sales@2MTechnology.net

<sup>\*</sup>Product specifications and availability are subject to change without notice.