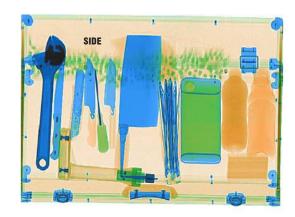

eyboard                            | Special design                                                                                                                                                                                                                                                                  |
| Keyboard<br>System                  | Special design Windows 10                                                                                                                                                                                                                                                       |













Baggage X-Ray Scanner with 31" x 26" Tunnel





\* ISO19001; ISO14001; OHSMS18001;

\* CE RoHS \* FDA FCC

®

DESIGNED FOR LIFE

## Keyboard



### **Imaging**



### **Dimensions**

COMPLIANCE

Certifications









sales@2MTechnology.net

<sup>\*</sup>Product specifications and availability are subject to change without notice.