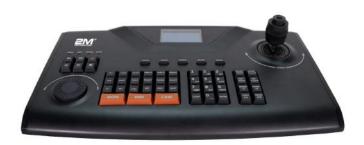

## **Key Features**

LCD screen display

Four-dimensional joystick control

Based on IP network

Support multiple user permissions

Connectable to NVR to control NVR menu and PTZ operations

Multiple devices can be connected