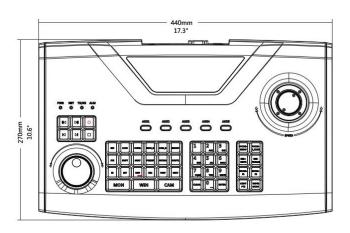

## **Dimensions**

## **Specifications**

| KEYBOARD            |                                             |
|---------------------|---------------------------------------------|
| Joystick            | four-dimensional joystick                   |
| Ethernet port       | 1 RJ-45 10 M / 100 M adaptive Ethernet port |
| USB Interface       | 1 USB2.0 interfaces                         |
| Serial Interface    | 1 RS-232, 2 RS-485                          |
| Power Supply        | 12V DC                                      |
| Consumption         | 5W                                          |
| Working Temperature | -10°C ~ + 55°C                              |
| Working Humidity    | 10% ~ 90%                                   |
| Dimensions          | 47mm×270mm×440mm(1.9"×10.6"×17.3")          |
| Weight              | <1kg                                        |