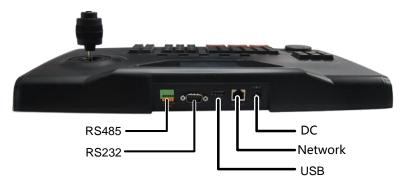

## Interface figure

## **Specifications**

| KEYBOARD            |                                             |
|---------------------|---------------------------------------------|
| Joystick            | four-dimensional joystick                   |
| Ethernet port       | 1 RJ-45 10 M / 100 M adaptive Ethernet port |
| USB Interface       | 1 USB2.0 interfaces                         |
| Serial Interface    | 1 RS-232, 2 RS-485                          |
| Power Supply        | 12V DC                                      |
| Consumption         | 5W                                          |
| Working Temperature | -10°C ~ + 55°C                              |
| Working Humidity    | 10% ~ 90%                                   |
| Dimensions          | 47mm×270mm×440mm(1.9"×10.6"×17.3")          |
| Weight              | <1kg                                        |