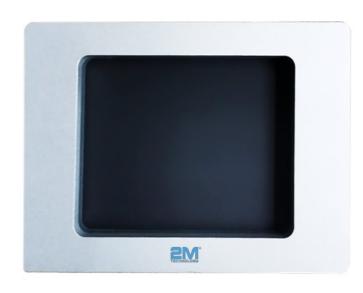

## **2MHPTM-BB** High precision human body temperature measurement black body

| Specifications MAIN DATA            |                   |
|-------------------------------------|-------------------|
|                                     |                   |
| Power Consumption (Highest)         | 260W              |
| Environment Temperature             | 0°C~ 40.0°C       |
| Working Temperature                 | Indoor 5°C~ 100°C |
| Calibration Temperature             | 35°C∼ 37°C        |
| Emissivity                          | 0.97±0.02         |
| Temperature Resolution              | 0.1°C             |
| Settle Time                         | ≤5min             |
| Temperature Measurement<br>Accuracy | ±0.2°C@36°C       |
| Temperature Stability               | ±(0.1~0.3)°C/h    |
| Effective Emissivity Surface        | 100mm x 80mm      |
| Size (L x W x H)                    | 195 x 150 x 110mm |