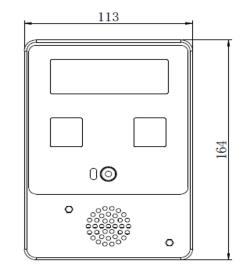

#### Specifications

| Measurement area                   | Forehead or wrist or other body surface                    |
|------------------------------------|------------------------------------------------------------|
| Measure distance                   | 1-20cm                                                     |
| Alarm                              | Sound and light                                            |
| Measurement accuracy               | ≤0.5                                                       |
| Tamper-Proof                       | Operation program is protected by password                 |
| Options                            | Battery, network with PC, turnstile, integrate camera, etc |
| OPERATING ENVIRONMENT              |                                                            |
| Power Supply                       | AC100V~240V; 50/60Hz                                       |
| Maximum Power<br>Consumption       | 8W                                                         |
| Operation Temperature/<br>Humidity | -10°C ~ 45°C / 0% ~ 98%                                    |
| Storage Temperature/<br>Humidity   | -20°C ~ 55°C / 0% ~ 98%                                    |
| CERTIFICATIONS                     |                                                            |
| International                      | IS09001 / IS014001 / HSMS18001                             |
| GENERAL                            |                                                            |
| Unit weight                        | 600g                                                       |
| Packed Dimensions                  | 113 (L) * 164 (H) * 32 (D) mm                              |
| Gross weight                       | 1kg                                                        |
| Packing size                       | 198 (L) * 170 (W) * 39 (H) mm                              |

### Dimensions