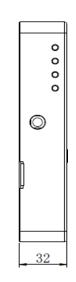

#### Specifications

| Measurement area                   | Forehead or wrist or other body surface                    |
|------------------------------------|------------------------------------------------------------|
| Measure distance                   | 1-20cm                                                     |
| Alarm                              | Sound and light                                            |
| Measurement accuracy               | ≤0.5                                                       |
| Tamper-Proof                       | Operation program is protected by password                 |
| Options                            | Battery, network with PC, turnstile, integrate camera, etc |
| OPERATING ENVIRONMENT              |                                                            |
| Power Supply                       | AC100V~240V; 50/60Hz                                       |
| Maximum Power<br>Consumption       | 8W                                                         |
| Operation Temperature/<br>Humidity | -10°C ~ 45°C / 0% ~ 98%                                    |
| Storage Temperature/<br>Humidity   | -20°C ~ 55°C / 0% ~ 98%                                    |
| CERTIFICATIONS                     |                                                            |
| International                      | IS09001 / IS014001 / HSMS18001                             |
| GENERAL                            |                                                            |
| Unit weight                        | 600g                                                       |
| Packed Dimensions                  | 113 (L) * 164 (H) * 32 (D) mm                              |
| Gross weight                       | 1kg                                                        |
| Packing size                       | 198 (L) * 170 (W) * 39 (H) mm                              |

### Dimensions