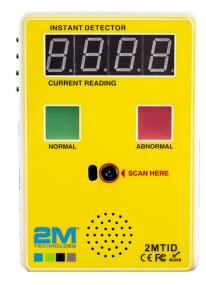

#### Overview

Mini Thermo Detector adopts infrared thermometry technology to measure the temperature of forehead, wrist or other body surface within a second when people walk close, and alarm if over the set temperature value to indicate the high body temperature for further inspection.

#### Features

- · Mini size, light weight, and easy to install
- MELEXIS infrared sensor imported from Belgium is adopted, assured high precision and stable quality performance.
- Continuously measure the body temperature of people close with built in high-precision micro dynamic infrared body temperature monitor.
- Complete temperature measurement within 1 second to ensure traffic efficiency.
- The measurement distance is 1-20cm, no contact is required, and infection is avoided. The inspector does not need to be close to the inspected person, but monitor remotely to avoid the risk of contact or close.
- Use STM highly intelligent start temperature measurement program to prevent false alarm caused by high temperature and direct sunlight
- Real time human voice is trigged with the result normal, "Normal temperature", or over the set value, "Please check again".
- Large font bright digital tube display, show the temperature measurement result