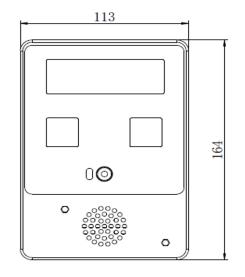

## Specifications

|                                    | Forehead or wrist or other body surface                    |
|------------------------------------|------------------------------------------------------------|
|                                    |                                                            |
| Measure distance                   | 1-20cm                                                     |
| Alarm                              | Sound and light                                            |
| Measurement accuracy               | ≤0.5                                                       |
| Tamper-Proof                       | Operation program is protected by password                 |
| Options                            | Battery, network with PC, turnstile, integrate camera, etc |
| OPERATING ENVIRONMENT              |                                                            |
| Power Supply                       | AC100V~240V; 50/60Hz                                       |
| Maximum Power<br>Consumption       | 8W                                                         |
| Operation Temperature/<br>Humidity | -10°C ~ 45°C / 0% ~ 98%                                    |
| Storage Temperature/<br>Humidity   | -20°C ~ 55°C / 0% ~ 98%                                    |
| CERTIFICATIONS                     |                                                            |
| International                      | ISO9001 / ISO14001 / HSMS18001                             |
| GENERAL                            |                                                            |
| Unit weight                        | 600g                                                       |
| Packed Dimensions                  | 113 (L) * 164 (H) * 32 (D) mm                              |
| Gross weight                       | 1kg                                                        |
| Packing size                       | 198 (L) * 170 (W) * 39 (H) mm                              |

### Dimensions