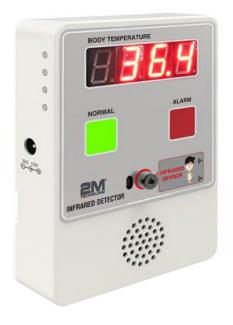

#### Overview

Mini Thermo Detector adopts infrared thermometry technology to measure the temperature of forehead, wrist or other body surface within a second when people walk close, and alarm if over the set temperature value to indicate the high body temperature for further inspection.

#### Features

- · Mini size, light weight, and easy to install
- MELEXIS infrared sensor imported from Belgium is adopted, assured high precision and stable quality performance.
- Continuously measure the body temperature of people close with built in high-precision micro dynamic infrared body temperature monitor.
- Complete temperature measurement within 1 second to ensure traffic efficiency.
- The measurement distance is 1-20cm, no contact is required, and infection is avoided. The inspector does not need to be close to the inspected person, but monitor remotely to avoid the risk of contact or close.
- Use STM highly intelligent start temperature measurement program to prevent false alarm caused by high temperature and direct sunlight
- Real time human voice is trigged with the result normal, "Normal temperature", or over the set value, "Please check again".
- Large font bright digital tube display, show the temperature measurement result

## Specifications

|                                    | Forehead or wrist or other body surface                    |
|------------------------------------|------------------------------------------------------------|
|                                    |                                                            |
| Measure distance                   | 1-20cm                                                     |
| Alarm                              | Sound and light                                            |
| Measurement accuracy               | ≤0.5                                                       |
| Tamper-Proof                       | Operation program is protected by password                 |
| Options                            | Battery, network with PC, turnstile, integrate camera, etc |
| OPERATING ENVIRONMENT              |                                                            |
| Power Supply                       | AC100V~240V; 50/60Hz                                       |
| Maximum Power<br>Consumption       | 8W                                                         |
| Operation Temperature/<br>Humidity | -10°C ~ 45°C / 0% ~ 98%                                    |
| Storage Temperature/<br>Humidity   | -20°C ~ 55°C / 0% ~ 98%                                    |
| CERTIFICATIONS                     |                                                            |
| International                      | ISO9001 / ISO14001 / HSMS18001                             |
| GENERAL                            |                                                            |
| Unit weight                        | 600g                                                       |
| Packed Dimensions                  | 113 (L) * 164 (H) * 32 (D) mm                              |
| Gross weight                       | 1kg                                                        |
| Packing size                       | 198 (L) * 170 (W) * 39 (H) mm                              |