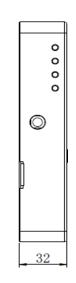

## Specifications

|                                    | Forehead or wrist or other body surface                    |
|------------------------------------|------------------------------------------------------------|
|                                    |                                                            |
| Measure distance                   | 1-20cm                                                     |
| Alarm                              | Sound and light                                            |
| Measurement accuracy               | ≤0.5                                                       |
| Tamper-Proof                       | Operation program is protected by password                 |
| Options                            | Battery, network with PC, turnstile, integrate camera, etc |
| OPERATING ENVIRONMENT              |                                                            |
| Power Supply                       | AC100V~240V; 50/60Hz                                       |
| Maximum Power<br>Consumption       | 8W                                                         |
| Operation Temperature/<br>Humidity | -10°C ~ 45°C / 0% ~ 98%                                    |
| Storage Temperature/<br>Humidity   | -20°C ~ 55°C / 0% ~ 98%                                    |
| CERTIFICATIONS                     |                                                            |
| International                      | ISO9001 / ISO14001 / HSMS18001                             |
| GENERAL                            |                                                            |
| Unit weight                        | 600g                                                       |
| Packed Dimensions                  | 113 (L) * 164 (H) * 32 (D) mm                              |
| Gross weight                       | 1kg                                                        |
| Packing size                       | 198 (L) * 170 (W) * 39 (H) mm                              |

### Dimensions