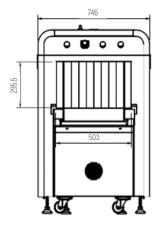

## **Specifications**

| PHYSICAL SPECIFICATIONS             |                                                                                                                                                                                                                                                                          |  |  |
|-------------------------------------|--------------------------------------------------------------------------------------------------------------------------------------------------------------------------------------------------------------------------------------------------------------------------|--|--|
| Unit Weight                         | 300 kg/661.4 lbs                                                                                                                                                                                                                                                         |  |  |
| Unit Size (LxWxH)                   | 1660 x 746 x 1165 (mm)/65.4" x 29.4" x 45.9" (in)                                                                                                                                                                                                                        |  |  |
| Gross Weight                        | 400 kg / 881.8 lbs                                                                                                                                                                                                                                                       |  |  |
| Packing Size                        | 179 x 87 x 137 (cm)/70.5" x 34.3" x 53.9" (in)                                                                                                                                                                                                                           |  |  |
| GENERAL SPECIFICATIONS              |                                                                                                                                                                                                                                                                          |  |  |
| Tunnel Size (LxW)                   | 503 x 295.5 (mm)/16.5' x 9.7' (ft)                                                                                                                                                                                                                                       |  |  |
| Conveyor Speed                      | 0.22 m/s                                                                                                                                                                                                                                                                 |  |  |
| Conveyor Height                     | 663.5 mm / 26.1" (in)                                                                                                                                                                                                                                                    |  |  |
| Conveyor Max Load                   | 100 kgs /                                                                                                                                                                                                                                                                |  |  |
| X-ray Dose Per<br>Each Inspection   | ≤2.5µGy                                                                                                                                                                                                                                                                  |  |  |
| X-ray Leakage                       | ${\leq}1\mu Sv/h$ at any point 5 centimeters outside the external surface                                                                                                                                                                                                |  |  |
| Penetration                         | 32mm steel                                                                                                                                                                                                                                                               |  |  |
| Wire Resolution                     | dia 0.0787mm copper wire (AWG40)                                                                                                                                                                                                                                         |  |  |
| Penetration Resolution              | dia 0.202mm copper wire (AWG32) under three-step alumi-<br>num wedge 9.5mm, 15.9mm, 22.2mm                                                                                                                                                                               |  |  |
| Spatial resolution:                 | Horizontal: dia 1.0mm, Vertical: dia 1.0mm                                                                                                                                                                                                                               |  |  |
| Power Consumption                   | Max. 500W                                                                                                                                                                                                                                                                |  |  |
| Noise                               | <60 dB                                                                                                                                                                                                                                                                   |  |  |
| Film Safety                         | Guarantee ASA/ISO1600 Film                                                                                                                                                                                                                                               |  |  |
| X-RAY GENERATOR (SINGLE)            | X-RAY GENERATOR (SINGLE)                                                                                                                                                                                                                                                 |  |  |
| Anode Voltage                       | 140 KV                                                                                                                                                                                                                                                                   |  |  |
| Ray Direction                       | Upward                                                                                                                                                                                                                                                                   |  |  |
| Cooling / Duty Cycle                | Sealed oil cooling /100%                                                                                                                                                                                                                                                 |  |  |
| IMAGING SYSTEM                      |                                                                                                                                                                                                                                                                          |  |  |
| X-ray Sensor                        | L-Shaped Photo diode Array, 12bit deep                                                                                                                                                                                                                                   |  |  |
| Image Processor                     | 24bit real time processing, 4 color analysis, Images displayed stamped with date and ID number, baggage counter                                                                                                                                                          |  |  |
| Image Display                       | High resolution of 1024x1280 pixel; Image Grey Level: 4096                                                                                                                                                                                                               |  |  |
| Image Enhancement                   | 1-64times enlargement continuity, Color/BW, negative, high/<br>low penetration enhancement, brightening, darkening, gray<br>level scan, super enhancement, elimination of organics/in-<br>organic, local enhancement, pseudo color processing, edge<br>enhancement, etc. |  |  |
| Explosives & Narcotics<br>Detection | Suspect organics highlight (atomic number Zeff=7,8,9)                                                                                                                                                                                                                    |  |  |
| Suspect Alarm                       | Audible alarm and box will outline the suspicious object(s) on the screen to include hard to penetrate materials, explosives and drugs                                                                                                                                   |  |  |
| Threat Image<br>Projection (TIP)    | Insertion of fictional but realistic images of threatening items into baggage during screening operation for training purposes to assess image identification capabilities                                                                                               |  |  |
| Image Recall                        | 30 recallable images                                                                                                                                                                                                                                                     |  |  |
| Image Archive                       | Up to 100,000 images stored automatically, can be transferred to a USB disk, and converted to JPG, BMP and other general formats                                                                                                                                         |  |  |
| Miscellaneous Functions             | Time/date display, counters, user management, system-<br>on/X-ray-on timers, power on self test, built-in diagnostic<br>facilities, system log, system standby and simulated<br>real-world training, etc.                                                                |  |  |

#### Dimensions (mm)