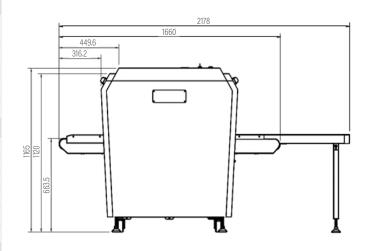

## **Specifications**

| PHYSICAL SPECIFICATIONS             |                                                                                                                                                                                                                                                                          |  |  |
|-------------------------------------|--------------------------------------------------------------------------------------------------------------------------------------------------------------------------------------------------------------------------------------------------------------------------|--|--|
| Unit Weight                         | 300 kg/661.4 lbs                                                                                                                                                                                                                                                         |  |  |
| Unit Size (LxWxH)                   | 1660 x 746 x 1165 (mm)/65.4" x 29.4" x 45.9" (in)                                                                                                                                                                                                                        |  |  |
| Gross Weight                        | 400 kg / 881.8 lbs                                                                                                                                                                                                                                                       |  |  |
| Packing Size                        | 179 x 87 x 137 (cm)/70.5" x 34.3" x 53.9" (in)                                                                                                                                                                                                                           |  |  |
| GENERAL SPECIFICATIONS              |                                                                                                                                                                                                                                                                          |  |  |
| Tunnel Size (LxW)                   | 503 x 295.5 (mm)/16.5' x 9.7' (ft)                                                                                                                                                                                                                                       |  |  |
| Conveyor Speed                      | 0.22 m/s                                                                                                                                                                                                                                                                 |  |  |
| Conveyor Height                     | 663.5 mm / 26.1" (in)                                                                                                                                                                                                                                                    |  |  |
| Conveyor Max Load                   | 100 kgs /                                                                                                                                                                                                                                                                |  |  |
| X-ray Dose Per<br>Each Inspection   | ≤2.5µGy                                                                                                                                                                                                                                                                  |  |  |
| X-ray Leakage                       | ${\leq}1\mu Sv/h$ at any point 5 centimeters outside the external surface                                                                                                                                                                                                |  |  |
| Penetration                         | 32mm steel                                                                                                                                                                                                                                                               |  |  |
| Wire Resolution                     | dia 0.0787mm copper wire (AWG40)                                                                                                                                                                                                                                         |  |  |
| Penetration Resolution              | dia 0.202mm copper wire (AWG32) under three-step alumi-<br>num wedge 9.5mm, 15.9mm, 22.2mm                                                                                                                                                                               |  |  |
| Spatial resolution:                 | Horizontal: dia 1.0mm, Vertical: dia 1.0mm                                                                                                                                                                                                                               |  |  |
| Power Consumption                   | Max. 500W                                                                                                                                                                                                                                                                |  |  |
| Noise                               | <60 dB                                                                                                                                                                                                                                                                   |  |  |
| Film Safety                         | Guarantee ASA/ISO1600 Film                                                                                                                                                                                                                                               |  |  |
| X-RAY GENERATOR (SINGLE)            | X-RAY GENERATOR (SINGLE)                                                                                                                                                                                                                                                 |  |  |
| Anode Voltage                       | 140 KV                                                                                                                                                                                                                                                                   |  |  |
| Ray Direction                       | Upward                                                                                                                                                                                                                                                                   |  |  |
| Cooling / Duty Cycle                | Sealed oil cooling /100%                                                                                                                                                                                                                                                 |  |  |
| IMAGING SYSTEM                      |                                                                                                                                                                                                                                                                          |  |  |
| X-ray Sensor                        | L-Shaped Photo diode Array, 12bit deep                                                                                                                                                                                                                                   |  |  |
| Image Processor                     | 24bit real time processing, 4 color analysis, Images displayed stamped with date and ID number, baggage counter                                                                                                                                                          |  |  |
| Image Display                       | High resolution of 1024x1280 pixel; Image Grey Level: 4096                                                                                                                                                                                                               |  |  |
| Image Enhancement                   | 1-64times enlargement continuity, Color/BW, negative, high/<br>low penetration enhancement, brightening, darkening, gray<br>level scan, super enhancement, elimination of organics/in-<br>organic, local enhancement, pseudo color processing, edge<br>enhancement, etc. |  |  |
| Explosives & Narcotics<br>Detection | Suspect organics highlight (atomic number Zeff=7,8,9)                                                                                                                                                                                                                    |  |  |
| Suspect Alarm                       | Audible alarm and box will outline the suspicious object(s) on the screen to include hard to penetrate materials, explosives and drugs                                                                                                                                   |  |  |
| Threat Image<br>Projection (TIP)    | Insertion of fictional but realistic images of threatening items into baggage during screening operation for training purposes to assess image identification capabilities                                                                                               |  |  |
| Image Recall                        | 30 recallable images                                                                                                                                                                                                                                                     |  |  |
| Image Archive                       | Up to 100,000 images stored automatically, can be transferred to a USB disk, and converted to JPG, BMP and other general formats                                                                                                                                         |  |  |
| Miscellaneous Functions             | Time/date display, counters, user management, system-<br>on/X-ray-on timers, power on self test, built-in diagnostic<br>facilities, system log, system standby and simulated<br>real-world training, etc.                                                                |  |  |

#### Dimensions (mm)