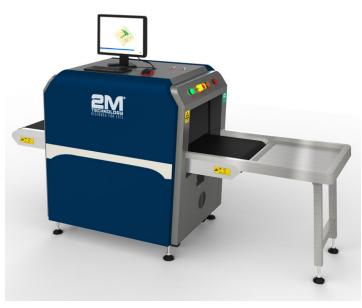

# Small Baggage X-Ray Scanner with 16" x 10" Tunnel















### Features:

- Multilingual operation
- · Automatic built-in test and self-diagnosis
- · Secure access Key
- Threat alert and material classification
- · Auto archiving
- One key turn off
- · Drugs and explosives inspection
- · Indication of the date and time
- · Baggage counter
- · Detect PCB board
- · USA Sensortech Extension Rollers, customize size length
- · Support card reader operator access
- CD DVR/RW unit: Optional Computer system: XP system UPS: 15mins, 30mins, 60mins etc,
- Windows 10, Dual energy, Sens-Tech data processor w/Hamamatsu detector
- · Options: Extension rollers, intelligent roller, UPS, Spellman generator, etc.
- · No console available
- · Uninterruptible power supply (UPS)
- Energy Saving Design

## Models Available

| MODEL     | STEEL PENETRATION |