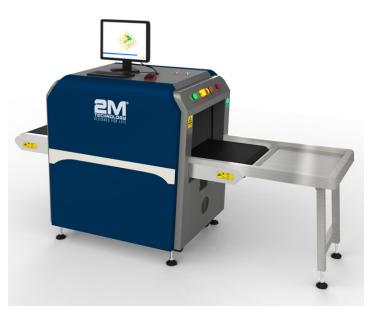

### Small Baggage X-Ray Scanner with 16" x 10" Tunnel

**Specifications** 





#### Features:

- Multilingual operation
- · Automatic built-in test and self-diagnosis
- Secure access Key
- Threat alert and material classification
- Auto archiving
- · One key turn off
- · Drugs and explosives inspection
- Indication of the date and time
- · Baggage counter
- · Detect PCB board
- USA Sensortech Extension Rollers, customize size length
- Support card reader operator access
- CD DVR/RW unit: Optional Computer system: XP system UPS: 15mins, 30mins, 60mins etc,
- Windows 10, Dual energy, Sens-Tech data processor w/Hamamatsu detector
- Options: Extension rollers, intelligent roller, UPS, Spellman generator, etc.
- No console available
- · Uninterruptible power supply (UPS)
- · Energy Saving Design

#### Models Available

| MODEL     | STEEL PENETRATION | X-Ray Generator