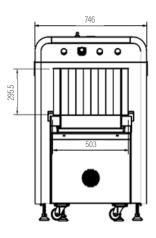

| PHYSICAL SPECIFICATIONS             |                                                                                                                                                                                                                                                                          |  |
|-------------------------------------|--------------------------------------------------------------------------------------------------------------------------------------------------------------------------------------------------------------------------------------------------------------------------|--|
| Unit Weight                         | 300 kg/661.4 lbs                                                                                                                                                                                                                                                         |  |
| Unit Size (LxWxH)                   | 1660 x 746 x 1165 (mm)/65.4" x 29.4" x 45.9" (in)                                                                                                                                                                                                                        |  |
| Gross Weight                        | 400 kg / 881.8 lbs                                                                                                                                                                                                                                                       |  |
| Packing Size                        | 179 x 87 x 137 (cm)/70.5" x 34.3" x 53.9" (in)                                                                                                                                                                                                                           |  |
| GENERAL SPECIFICATIONS              |                                                                                                                                                                                                                                                                          |  |
| Tunnel Size (LxW)                   | 503 x 295.5 (mm)/16.5' x 9.7' (ft)                                                                                                                                                                                                                                       |  |
| Conveyor Speed                      | 0.22 m/s                                                                                                                                                                                                                                                                 |  |
| Conveyor Height                     | 663.5 mm / 26.1" (in)                                                                                                                                                                                                                                                    |  |
| Conveyor Max Load                   | 100 kgs /                                                                                                                                                                                                                                                                |  |
| X-ray Dose Per                      |                                                                                                                                                                                                                                                                          |  |
| Each Inspection                     | ≤2.5µGy                                                                                                                                                                                                                                                                  |  |
| X-ray Leakage                       | ${\leq}1\mu\text{Sv/h}$ at any point 5 centimeters outside the external surface                                                                                                                                                                                          |  |
| Penetration                         | 32mm steel                                                                                                                                                                                                                                                               |  |
| Wire Resolution                     | dia 0.0787mm copper wire (AWG40)                                                                                                                                                                                                                                         |  |
| Penetration Resolution              | dia 0.202mm copper wire (AWG32) under three-step alumi-<br>num wedge 9.5mm, 15.9mm, 22.2mm                                                                                                                                                                               |  |
| Spatial resolution:                 | Horizontal: dia 1.0mm, Vertical: dia 1.0mm                                                                                                                                                                                                                               |  |
| Power Consumption                   | Max. 500W                                                                                                                                                                                                                                                                |  |
| Noise                               | <60 dB                                                                                                                                                                                                                                                                   |  |
| Film Safety                         | Guarantee ASA/ISO1600 Film                                                                                                                                                                                                                                               |  |
| X-RAY GENERATOR (SINGLE)            |                                                                                                                                                                                                                                                                          |  |
| Anode Voltage                       | 140 KV                                                                                                                                                                                                                                                                   |  |
| Ray Direction                       | Upward                                                                                                                                                                                                                                                                   |  |
| Cooling / Duty Cycle                | Sealed oil cooling /100%                                                                                                                                                                                                                                                 |  |
| IMAGING SYSTEM                      |                                                                                                                                                                                                                                                                          |  |
| X-ray Sensor                        | L-Shaped Photo diode Array, 12bit deep                                                                                                                                                                                                                                   |  |
| Image Processor                     | 24bit real time processing, 4 color analysis, Images dis-<br>played stamped with date and ID number, baggage counter                                                                                                                                                     |  |
| Image Display                       | High resolution of 1024x1280 pixel; Image Grey Level: 4096                                                                                                                                                                                                               |  |
| Image Enhancement                   | 1-64times enlargement continuity, Color/BW, negative, high/<br>low penetration enhancement, brightening, darkening, gray<br>level scan, super enhancement, elimination of organics/in-<br>organic, local enhancement, pseudo color processing, edge<br>enhancement, etc. |  |
| Explosives & Narcotics<br>Detection | Suspect organics highlight (atomic number Zeff=7,8,9)                                                                                                                                                                                                                    |  |
| Suspect Alarm                       | Audible alarm and box will outline the suspicious object(s) on<br>the screen to include hard to penetrate materials, explosives<br>and drugs                                                                                                                             |  |
| Threat Image<br>Projection (TIP)    | Insertion of fictional but realistic images of threatening items<br>into baggage during screening operation for training purpos-<br>es to assess image identification capabilities                                                                                       |  |
| Image Recall                        | 30 recallable images                                                                                                                                                                                                                                                     |  |
| Image Archive                       | Up to 100,000 images stored automatically, can be trans-<br>ferred to a USB disk, and converted to JPG, BMP and other<br>general formats                                                                                                                                 |  |
| Miscellaneous Functions             | Time/date display, counters, user management, system-<br>on/X-ray-on timers, power on self test, built-in diagnostic<br>facilities, system log, system standby and simulated<br>real-world training, etc.                                                                |  |

## Small Baggage X-Ray Scanner with 16" x 10" Tunnel

**Dimensions (mm)** 

| Options                            | Intelligent roller, etc.                                                              |  |
|------------------------------------|---------------------------------------------------------------------------------------|--|
| OPERATING ENVIRONMENT              |                                                                                       |  |
| Operation Temperature/<br>Humidity | $5^\circ\text{C}$ to $40^\circ\text{C}/0\%$ to 90%(non-condensing)                    |  |
| Storage Temperature/<br>Humidity   | -20°C to 60°C/10% to 90%(non-condensing)                                              |  |
| Operation Power                    | 220VAC(±10%) 50±3Hz (Optional:<br>100VAC,110VAC,120VAC,200VAC)                        |  |
| UPS                                | Options: 15mins, 30mins, 60mins etc                                                   |  |
| COMPUTER AND OTHER                 |                                                                                       |  |
| Monitor                            | High Resolution Color, 1280 x 1024 LCD 17" inch                                       |  |
| RAM                                | 4GB                                                                                   |  |
| Hard Disk                          | 2TB                                                                                   |  |
| Keyboard                           | Special designed + Normal keyboard                                                    |  |
| System                             | Windows 10                                                                            |  |
| Electric Roller                    | Single-phase                                                                          |  |
| COMPLIANCE                         |                                                                                       |  |
| International                      | <ul> <li>ISO19001; ISO14001; OHSMS18001;</li> <li>CE RoHS</li> <li>FDA FCC</li> </ul> |  |