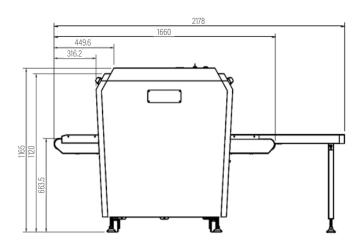

| PHYSICAL SPECIFICATIONS             |                                                                                                                                                                                                                                                                          |  |
|-------------------------------------|--------------------------------------------------------------------------------------------------------------------------------------------------------------------------------------------------------------------------------------------------------------------------|--|
| Unit Weight                         | 300 kg/661.4 lbs                                                                                                                                                                                                                                                         |  |
| Unit Size (LxWxH)                   | 1660 x 746 x 1165 (mm)/65.4" x 29.4" x 45.9" (in)                                                                                                                                                                                                                        |  |
| Gross Weight                        | 400 kg / 881.8 lbs                                                                                                                                                                                                                                                       |  |
| Packing Size                        | 179 x 87 x 137 (cm)/70.5" x 34.3" x 53.9" (in)                                                                                                                                                                                                                           |  |
| GENERAL SPECIFICATIONS              |                                                                                                                                                                                                                                                                          |  |
| Tunnel Size (LxW)                   | 503 x 295.5 (mm)/16.5' x 9.7' (ft)                                                                                                                                                                                                                                       |  |
| Conveyor Speed                      | 0.22 m/s                                                                                                                                                                                                                                                                 |  |
| Conveyor Height                     | 663.5 mm / 26.1" (in)                                                                                                                                                                                                                                                    |  |
| Conveyor Max Load                   | 100 kgs /                                                                                                                                                                                                                                                                |  |
| X-ray Dose Per                      |                                                                                                                                                                                                                                                                          |  |
| Each Inspection                     | ≤2.5µGy                                                                                                                                                                                                                                                                  |  |
| X-ray Leakage                       | ${\leq}1\mu\text{Sv/h}$ at any point 5 centimeters outside the external surface                                                                                                                                                                                          |  |
| Penetration                         | 32mm steel                                                                                                                                                                                                                                                               |  |
| Wire Resolution                     | dia 0.0787mm copper wire (AWG40)                                                                                                                                                                                                                                         |  |
| Penetration Resolution              | dia 0.202mm copper wire (AWG32) under three-step alumi-<br>num wedge 9.5mm, 15.9mm, 22.2mm                                                                                                                                                                               |  |
| Spatial resolution:                 | Horizontal: dia 1.0mm, Vertical: dia 1.0mm                                                                                                                                                                                                                               |  |
| Power Consumption                   | Max. 500W                                                                                                                                                                                                                                                                |  |
| Noise                               | <60 dB                                                                                                                                                                                                                                                                   |  |
| Film Safety                         | Guarantee ASA/ISO1600 Film                                                                                                                                                                                                                                               |  |
| X-RAY GENERATOR (SINGLE)            |                                                                                                                                                                                                                                                                          |  |
| Anode Voltage                       | 140 KV                                                                                                                                                                                                                                                                   |  |
| Ray Direction                       | Upward                                                                                                                                                                                                                                                                   |  |
| Cooling / Duty Cycle                | Sealed oil cooling /100%                                                                                                                                                                                                                                                 |  |
| IMAGING SYSTEM                      |                                                                                                                                                                                                                                                                          |  |
| X-ray Sensor                        | L-Shaped Photo diode Array, 12bit deep                                                                                                                                                                                                                                   |  |
| Image Processor                     | 24bit real time processing, 4 color analysis, Images dis-<br>played stamped with date and ID number, baggage counter                                                                                                                                                     |  |
| Image Display                       | High resolution of 1024x1280 pixel; Image Grey Level: 4096                                                                                                                                                                                                               |  |
| Image Enhancement                   | 1-64times enlargement continuity, Color/BW, negative, high/<br>low penetration enhancement, brightening, darkening, gray<br>level scan, super enhancement, elimination of organics/in-<br>organic, local enhancement, pseudo color processing, edge<br>enhancement, etc. |  |
| Explosives & Narcotics<br>Detection | Suspect organics highlight (atomic number Zeff=7,8,9)                                                                                                                                                                                                                    |  |
| Suspect Alarm                       | Audible alarm and box will outline the suspicious object(s) on<br>the screen to include hard to penetrate materials, explosives<br>and drugs                                                                                                                             |  |
| Threat Image<br>Projection (TIP)    | Insertion of fictional but realistic images of threatening items<br>into baggage during screening operation for training purpos-<br>es to assess image identification capabilities                                                                                       |  |
| Image Recall                        | 30 recallable images                                                                                                                                                                                                                                                     |  |
| Image Archive                       | Up to 100,000 images stored automatically, can be trans-<br>ferred to a USB disk, and converted to JPG, BMP and other<br>general formats                                                                                                                                 |  |
| Miscellaneous Functions             | Time/date display, counters, user management, system-<br>on/X-ray-on timers, power on self test, built-in diagnostic<br>facilities, system log, system standby and simulated<br>real-world training, etc.                                                                |  |

## Small Baggage X-Ray Scanner with 16" x 10" Tunnel

**Dimensions (mm)** 

| Options                            | Intelligent roller, etc.                                                              |  |
|------------------------------------|---------------------------------------------------------------------------------------|--|
| OPERATING ENVIRONMENT              |                                                                                       |  |
| Operation Temperature/<br>Humidity | $5^\circ\text{C}$ to $40^\circ\text{C}/0\%$ to 90%(non-condensing)                    |  |
| Storage Temperature/<br>Humidity   | -20°C to 60°C/10% to 90%(non-condensing)                                              |  |
| Operation Power                    | 220VAC(±10%) 50±3Hz (Optional:<br>100VAC,110VAC,120VAC,200VAC)                        |  |
| UPS                                | Options: 15mins, 30mins, 60mins etc                                                   |  |
| COMPUTER AND OTHER                 |                                                                                       |  |
| Monitor                            | High Resolution Color, 1280 x 1024 LCD 17" inch                                       |  |
| RAM                                | 4GB                                                                                   |  |
| Hard Disk                          | 2TB                                                                                   |  |
| Keyboard                           | Special designed + Normal keyboard                                                    |  |
| System                             | Windows 10                                                                            |  |
| Electric Roller                    | Single-phase                                                                          |  |
| COMPLIANCE                         |                                                                                       |  |
| International                      | <ul> <li>ISO19001; ISO14001; OHSMS18001;</li> <li>CE RoHS</li> <li>FDA FCC</li> </ul> |  |