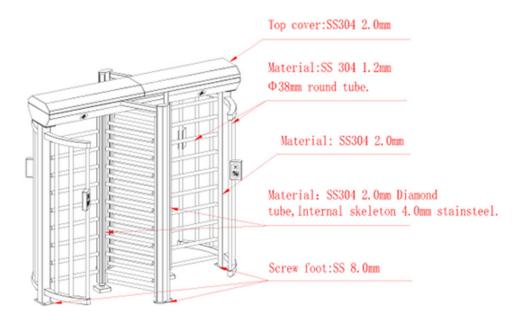

## 2. Parameters

| Turnstile type      | Full height turnstile                            |
|---------------------|--------------------------------------------------|
| Material            | 304 stainless steel with Glass                   |
| Door type           | X type-3(120°)                                   |
| Dimension           | 2300*1280*2250mm (L*W*H)                         |
| Passage width       | 600mm                                            |
| Direction           | Single / bidirectional                           |
| Function            | Fail safe                                        |
| Power supply        | AC110-220V, 50/60Hz                              |
| Working environment | Indoor & outdoor                                 |
| LED indicator       | Yes                                              |
| Motor type          | Electromagnetic, Brush motor,<br>Brushless motor |