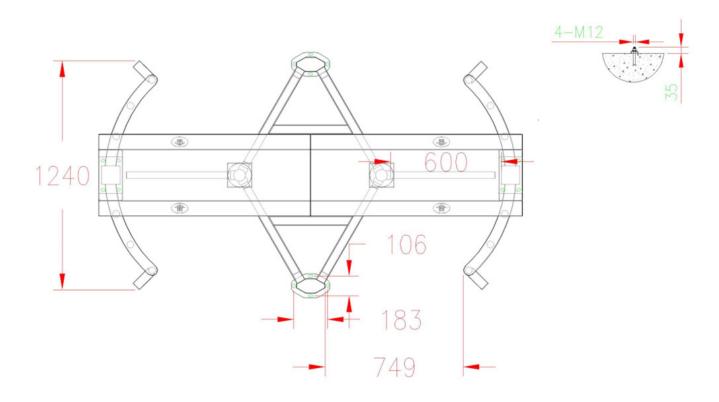

## 2. Parameters

| Turnstile type      | Full height turnstile                            |
|---------------------|--------------------------------------------------|
| Material            | 304 stainless steel with Glass                   |
| Door type           | X type-3(120°)                                   |
| Dimension           | 2300*1280*2250mm (L*W*H)                         |
| Passage width       | 600mm                                            |
| Direction           | Single / bidirectional                           |
| Function            | Fail safe                                        |
| Power supply        | AC110-220V, 50/60Hz                              |
| Working environment | Indoor & outdoor                                 |
| LED indicator       | Yes                                              |
| Motor type          | Electromagnetic, Brush motor,<br>Brushless motor |