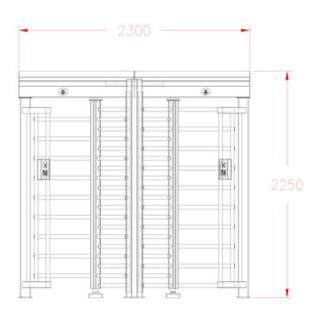

## **1. Product Dimensions**

Bottom installation dimension drawing

## 2. Parameters

| Turnstile type      | Full height turnstile                            |
|---------------------|--------------------------------------------------|
| Material            | 304 stainless steel with Glass                   |
| Door type           | X type-3(120°)                                   |
| Dimension           | 2300*1280*2250mm (L*W*H)                         |
| Passage width       | 600mm                                            |
| Direction           | Single / bidirectional                           |
| Function            | Fail safe                                        |
| Power supply        | AC110-220V, 50/60Hz                              |
| Working environment | Indoor & outdoor                                 |
| LED indicator       | Yes                                              |
| Motor type          | Electromagnetic, Brush motor,<br>Brushless motor |