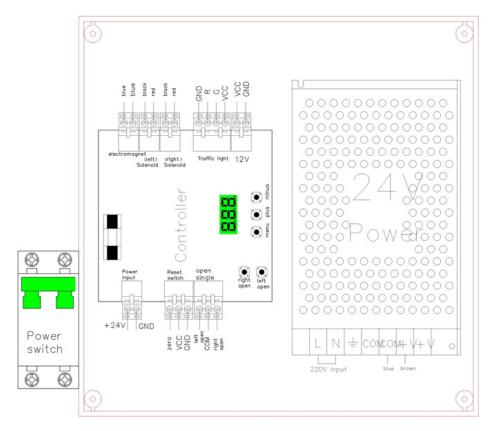

-----------|
| Material            | 304 stainless steel with Glass                   |
| Door type           | X type-3(120°)                                   |
| Dimension           | 2300*1280*2250mm (L*W*H)                         |
| Passage width       | 600mm                                            |
| Direction           | Single / bidirectional                           |
| Function            | Fail safe                                        |
| Power supply        | AC110-220V, 50/60Hz                              |
| Working environment | Indoor & outdoor                                 |
| LED indicator       | Yes                                              |
| Motor type          | Electromagnetic, Brush motor,<br>Brushless motor |

## 3. Turnstile Controller Diagram



### Menu setting instructions

Control panel keys: "MENU" menu key, "INCREASE" on / plus key "DEC" down / down key three operation keys.

## **Function Keys**

#### "MENU" key:

- 1) Press this key in the standby interface to enter the system menu:
- 2) in the system menu interface, select the corresponding menu and press the key to enter the menu parameter settings interface:
- 3) Save the parameters and return to the system menu interface.

"INCREASE" key: up to the system menu and set the parameters when the +1 function

"DECREASE" key: the function of selecting the system menu and setting the parameter -1 down

NOTE: In the system menu and menu settings interface, if the system is idle for 5 seconds, the system will automatically exit the menu and go to the standby interface.

To cha