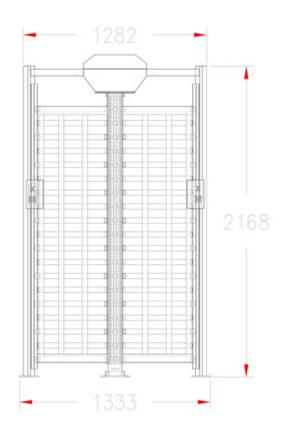

## **1. Product Dimensions**

Bottom installation dimension drawing

## 2. Parameters

| Turnstile type      | Full height turnstile                            |
|---------------------|--------------------------------------------------|
| Material            | 304 stainless steel with Glass                   |
| Door type           | X type-3(120°)                                   |
| Dimension           | 2300*1280*2250mm (L*W*H)                         |
| Passage width       | 600mm                                            |
| Direction           | Single / bidirectional                           |
| Function            | Fail safe                                        |
| Power supply        | AC110-220V, 50/60Hz                              |
| Working environment | Indoor & outdoor                                 |
| LED indicator       | Yes                                              |
| Motor type          | Electromagnetic, Brush motor,<br>Brushless motor |