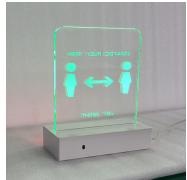

#### **Features**

- · Visual and audiable warnings
- · Compact and light
- · Modern style that can go with most decor
- · Can fit on most counters or desks
- · Large digital window on the back that shows the persons temperature
- The window will glow red if the person is too close or if the
- After the instrument is turned on normally, it lights up green
- When someone is within 5 ft, the instrument lights-up red as a reminder to stay within an accepted distance
- If a person is 3ft or less from the instrument, it will flash alternate red/ green lights with an audio alarm
- The instrument will turn green when people are more than 5 ft

#### Other Views