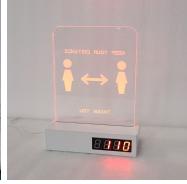

#### **Features**

- · Visual and audiable warnings
- · Compact and light
- · Modern style that can go with most decor
- · Can fit on most counters or desks
- · Large digital window on the back that shows the persons temperature
- The window will glow red if the person is too close or if the
- After the instrument is turned on normally, it lights up green
- When someone is within 5 ft, the instrument lights-up red as a reminder to stay within an accepted distance
- If a person is 3ft or less from the instrument, it will flash alternate red/ green lights with an audio alarm
- The instrument will turn green when people are more than 5 ft

#### Other Views