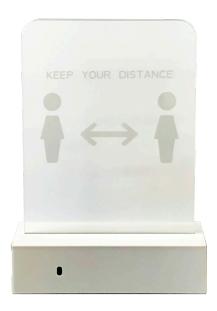

# **2MSDAS**

Social Distance Alert System Reminder Sign

#### **Features**

- · Visual and audiable warnings
- · Compact and light
- · Modern style that can go with most decor
- · Can fit on most counters or desks
- · Large digital window on the back that shows the persons temperature
- The window will glow red if the person is too close or if the
- After the instrument is turned on normally, it lights up green
- When someone is within 5 ft, the instrument lights-up red as a reminder to stay within an accepted distance
- If a person is 3ft or less from the instrument, it will flash alternate red/ green lights with an audio alarm
- The instrument will turn green when people are more than 5 ft

## Overview

2M Technology's social distance alert system reminder is a perfect way emphasize to customers and employees to maintain the recommended distance to help prevent cross infection of diseases such as COVID-19. Since people can spread the virus before they know they are sick, it is important to maintain the recommended distance apart which doesn't come naturally. Social distancing is especially important for people who are at higher risk for severe illness.

This simple device scans the room to detect if anyone is within the social distance parameter. A red alert warns employees and customers when they are too close. The distance tolerance can be changed.