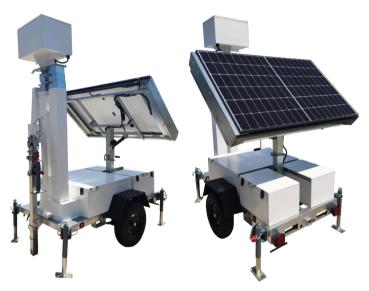

## **2MVSC-4000B**

Solar Security Trailer with 2 Solar Panels

#### **Features**

- Rugged solar security trailer with 2 adjustable solar panels
- High-capacity gel battery system for extended off-grid operation
- Foldable drawbar for compact transport and storage
- Manual 18ft telescoping mast with 60mph wind rating
- 5 manual stabilizer supports for secure positioning
- Galvanised steel subframe for superior corrosion resistance
- Powder-coated guards for added durability and protection
- Single axle with Australia/Europe/North America standard