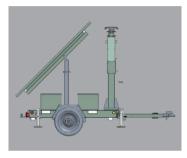

## **2MVSC-4000B**

Solar Security Trailer with 2 Solar Panels

#### **Features**

- Rugged solar security trailer with 2 adjustable solar panels
- High-capacity gel battery system for extended off-grid operation
- Foldable drawbar for compact transport and storage
- Manual 18ft telescoping mast with 60mph wind rating
- 5 manual stabilizer supports for secure positioning
- Galvanised steel subframe for superior corrosion resistance
- Powder-coated guards for added durability and protection
- Single axle with Australia/Europe/North America standard

# **2MVSC-4000B**

Solar Security Trailer with 2 Solar Panels