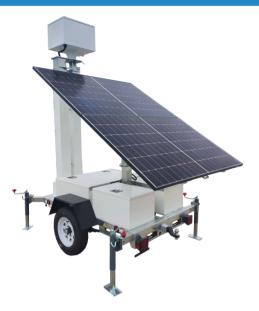

## **2MVSC-4000B**

Solar Security Trailer with 2 Solar Panels

#### **Features**

- Rugged solar security trailer with 2 adjustable solar panels
- High-capacity gel battery system for extended off-grid operation
- Foldable drawbar for compact transport and storage
- Manual 18ft telescoping mast with 60mph wind rating
- 5 manual stabilizer supports for secure positioning
- Galvanised steel subframe for superior corrosion resistance
- Powder-coated guards for added durability and protection
- Single axle with Australia/Europe/North America standard