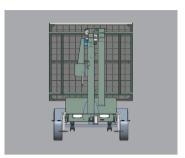

## **2MVSC-4000B**

Solar Security Trailer with 2 Solar Panels

#### **Features**

- Rugged solar security trailer with 2 adjustable solar panels
- High-capacity gel battery system for extended off-grid operation
- Foldable drawbar for compact transport and storage
- Manual 18ft telescoping mast with 60mph wind rating
- 5 manual stabilizer supports for secure positioning
- Galvanised steel subframe for superior corrosion resistance
- Powder-coated guards for added durability and protection
- Single axle with Australia/Europe/North America standard

# **2MVSC-4000B**

Solar Security Trailer with 2 Solar Panels