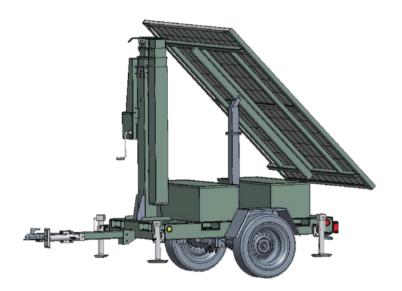

nual stabilizer supports for secure positioning
- Galvanised steel subframe for superior corrosion resistance
- Powder-coated guards for added durability and protection
- Single axle with Australia/Europe/North America standard





| 98.5"                            |
|----------------------------------|
| Single Axle                      |
| 13"                              |
| Manual                           |
| 18 ft                            |
| 60 mph                           |
| 5x Manual                        |
| Foldable                         |
| US DOT-approved                  |
| Special Design                   |
| -35°C to +60°C (-31°F to +140°F) |
|                                  |





# **2MVSC-4000B**

Solar Security Trailer with 2 Solar Panels

### **Diagrams**