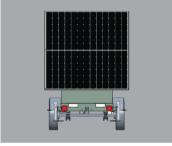

## **2MVSC-4000B**

Solar Security Trailer with 2 Solar Panels

#### **Specifications**

| System                          | DC 24V                    |
|---------------------------------|---------------------------|
| Solar Panel                     | 2x 410W, Changeable Angle |
| Battery                         | 4x 150A Gel               |
| Inverter                        | 24V / 120V                |
| Battery Charger                 | 16A                       |
| Battery Pack Usable<br>Capacity | 5.76 kwh                  |
| Spiral Cable                    | CAT6*2+18 Gauge*4         |
| МРРТ                            | 150/35 VE.Can             |
| ATM Weight                      | 2050 lb                   |
| Trailer Length                  | 132.7"                    |
| Trailer Width                   | 70"                       |

#### **Features**

- Rugged solar security trailer with 2 adjustable solar panels
- High-capacity gel battery system for extended off-grid operation
- Foldable drawbar for compact transport and storage
- Manual 18ft telescoping mast with 60mph wind rating
- 5 manual stabilizer supports for secure positioning
- Galvanised steel subframe for superior corrosion resistance
- Powder-coated guards for added durability and protection
- Single axle with Australia/Europe/North America standard

# **2MVSC-4000B**

Solar Security Trailer with 2 Solar Panels