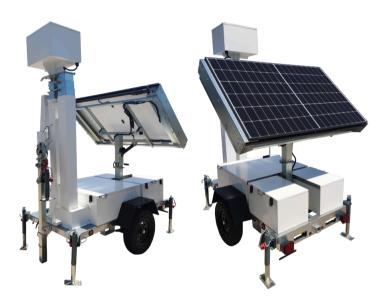

## **2MVSC-4000B**

Solar Security Trailer with 2 Solar Panels

#### Features

- Rugged solar security trailer with 2 adjustable solar panels
- High-capacity gel battery system for extended off-grid operation
- Foldable drawbar for compact transport and storage
- Manual 18ft telescoping mast with 60mph wind rating
- 5 manual stabilizer supports for secure positioning
- Galvanised steel subframe for superior corrosion resistance
- Powder-coated guards for added durability and protection
- Single axle with Australia/Europe/North America standard
- US DOT-approved lighting package for road compliance