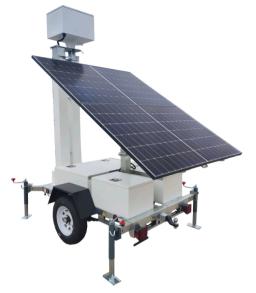

## **2MVSC-4000B**

Solar Security Trailer with 2 Solar Panels

#### Features

- Rugged solar security trailer with 2 adjustable solar panels
- High-capacity gel battery system for extended off-grid operation
- Foldable drawbar for compact transport and storage
- Manual 18ft telescoping mast with 60mph wind rating
- 5 manual stabilizer supports for secure positioning
- Galvanised steel subframe for superior corrosion resistance
- Powder-coated guards for added durability and protection
- Single axle with Australia/Europe/North America standard
- US DOT-approved lighting package for road compliance