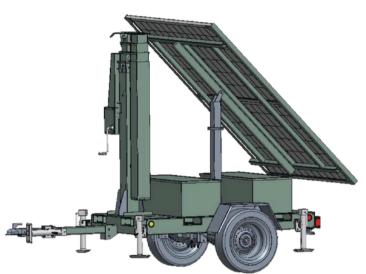

oad compliance



| Trailer Type             | Single Axle                      |
|--------------------------|----------------------------------|
| Tire and Rim Size        | 13"                              |
| Mast Raise/Extension     | Manual                           |
| Mast Height              | 18 ft                            |
| Wind Rating Speed        | 60 mph                           |
| Stabilizer Supports      | 5x Manual                        |
| Drawbar                  | Foldable                         |
| Lighting Package         | US DOT-approved                  |
| Mud Guard/Wheel<br>Chock | Special Design                   |
| Working Temperature      | -35°C to +60°C (-31°F to +140°F) |





# **2MVSC-4000B**

Solar Security Trailer with 2 Solar Panels

Diagrams