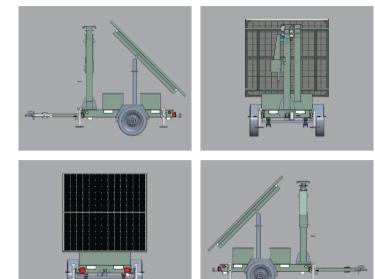

d compliance



| Trailer Type             | Single Axle                      |
|--------------------------|----------------------------------|
| Tire and Rim Size        | 13"                              |
| Mast Raise/Extension     | Manual                           |
| Mast Height              | 18 ft                            |
| Wind Rating Speed        | 60 mph                           |
| Stabilizer Supports      | 5x Manual                        |
| Drawbar                  | Foldable                         |
| Lighting Package         | US DOT-approved                  |
| Mud Guard/Wheel<br>Chock | Special Design                   |
| Working Temperature      | -35°C to +60°C (-31°F to +140°F) |





# **2MVSC-4000B**

Solar Security Trailer with 2 Solar Panels

Diagrams