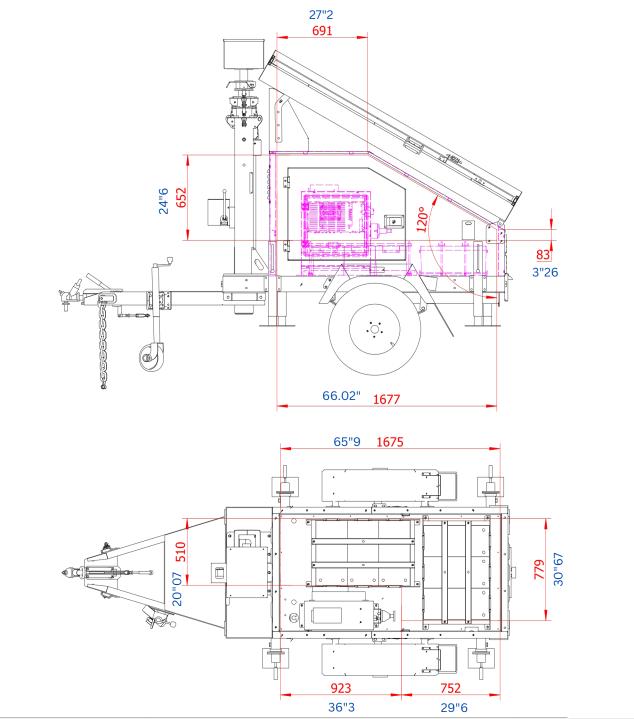

## **Features**

Axle Tire and Rim Size Outrigger Tow Hitch Mast Raise/Extension Mast Height m/ft Mast Rotation Wind Rating Speed Width Length Height Weight Number of Cameras Number of Bullet Cameras Single MAXXIS A/T R15 Manual 50 mm Ball 4412LBS Manual 9mm/29'6" Option 100kph 1775mm/5'10" 4020mm/13'2" 3240mm/10'8" 1330Kg/2932Lb 4 HD 1080P Cameras 3

## **Specifications**

| MODEL 2MVSC-4000B                                    |                                                                                                              |
|------------------------------------------------------|--------------------------------------------------------------------------------------------------------------|
| SPECIFICATION                                        |                                                                                                              |
| Product Name                                         | Solar CCTV Trailer                                                                                           |
| Usage                                                | Outdoor Mobile Monitoring                                                                                    |
| Brand                                                | Valiant                                                                                                      |
| PERFORMANCE                                          |                                                                                                              |
| Run Time                                             | Continuous discharge time of 216 hours when fully charged                                                    |
| Charge Time                                          | 15hr                                                                                                         |
| Wind Rating Speed                                    | 100kph                                                                                                       |
| Protection Level                                     | IP65                                                                                                         |
| DIMENSION AND WEIGHT                                 |                                                                                                              |
| Size (not including mast)                            | 4020x1775x2150                                                                                               |
| Weight                                               | 1330KGS                                                                                                      |
| 20' Container Can Be Fit                             | 4 sets                                                                                                       |
| SOLAR PANEL AND BATTERY                              |                                                                                                              |
| Solar Panel                                          | 300Wx3 monocrystaline silicon                                                                                |
| Battery                                              | 150AHx6 free maintenance                                                                                     |
| Camera and Mast                                      |                                                                                                              |
| Dome Camera                                          | 1x 2M Technology PTZ Camera                                                                                  |
| Bullet Camera                                        | 3x 2M Technology Bullet Camera                                                                               |
| Mast Height                                          | 9 meters                                                                                                     |
| TRAILER                                              |                                                                                                              |
| Axle                                                 | Single                                                                                                       |
| Axle                                                 | Maxxis A/T R15                                                                                               |
| Axle                                                 | A-type drawbar with grating plate                                                                            |
| Axle                                                 | Bump Brake (pintle ring hitch/50mm ball hitch) & brake disc assembly & wheel chock                           |
| Axle                                                 | Double Eye Leaf Spring                                                                                       |
| Axle                                                 | ADR Standard                                                                                                 |
| Outrigger                                            | 7000LBS Jack and High Stregth Square Tube                                                                    |
| Fire Extinguisher                                    | SAI/EN3/CE Certification                                                                                     |
| ELECTRICAL PARTS                                     |                                                                                                              |
| Fire Extinguisher                                    | US Morningstar MPPT/Chinese MPPT                                                                             |
| Breaker, Relay, Switch, PV Cable and Connector, etc. | All electrical parts have UL Certification                                                                   |
| GPS                                                  | Option                                                                                                       |
| OTHER                                                |                                                                                                              |
| Packing                                              | Plywood Case/Wooden Case/EPE Foam                                                                            |
| WARRANTY                                             | Camera: 1 year or 2500 hours, whichever comes first<br>Trailer: 3 years or 7500 hours, whichever comes first |