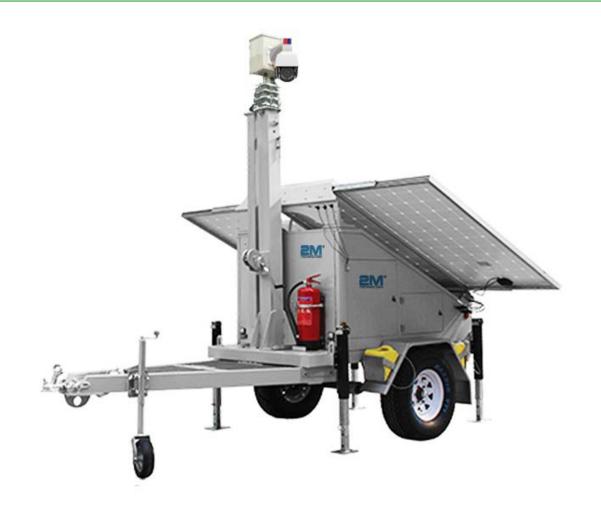

## 2MVSC-4000B

Solar Construction Camera system

## **Features**

Axle Tire and Rim Size Outrigger Tow Hitch Mast Raise/Extension Mast Height m/ft Mast Rotation Wind Rating Speed Width Length Height Weight Number of Cameras Number of Bullet Cameras Single MAXXIS A/T R15 Manual 50 mm Ball 4412LBS Manual 9mm/29'6" Option 100kph 1775mm/5'10" 4020mm/13'2" 3240mm/10'8" 1330Kg/2932Lb 4 HD 1080P Cameras 3

## 1

3MP, HD IR50m 2MP HD, 20x Optical Zoom, IR150m, 360° View

3 300W 900W Microcrystal Silicon Morningstar/Other MPPT CNK 150 6 150AH DC 12V Colloid

## **Specifications**

| MODEL 2MVSC-4000B                                    |                                                                                                              |
|------------------------------------------------------|--------------------------------------------------------------------------------------------------------------|
| SPECIFICATION                                        |                                                                                                              |
| Product Name                                         | Solar CCTV Trailer                                                                                           |
| Usage                                                | Outdoor Mobile Monitoring                                                                                    |
| Brand                                                | Valiant                                                                                                      |
| PERFORMANCE                                          |                                                                                                              |
| Run Time                                             | Continuous discharge time of 216 hours when fully charged                                                    |
| Charge Time                                          | 15hr                                                                                                         |
| Wind Rating Speed                                    | 100kph                                                                                                       |
| Protection Level                                     | IP65                                                                                                         |
| DIMENSION AND WEIGHT                                 |                                                                                                              |
| Size (not including mast)                            | 4020x1775x2150                                                                                               |
| Weight                                               | 1330KGS                                                                                                      |
| 20' Container Can Be Fit                             | 4 sets                                                                                                       |
| SOLAR PANEL AND BATTERY                              |                                                                                                              |
| Solar Panel                                          | 300Wx3 monocrystaline silicon                                                                                |
| Battery                                              | 150AHx6 free maintenance                                                                                     |
| Camera and Mast                                      |                                                                                                              |
| Dome Camera                                          | 1x 2M Technology PTZ Camera                                                                                  |
| Bullet Camera                                        | 3x 2M Technology Bullet Camera                                                                               |
| Mast Height                                          | 9 meters                                                                                                     |
| TRAILER                                              |                                                                                                              |
| Axle                                                 | Single                                                                                                       |
| Axle                                                 | Maxxis A/T R15                                                                                               |
| Axle                                                 | A-type drawbar with grating plate                                                                            |
| Axle                                                 | Bump Brake (pintle ring hitch/50mm ball hitch) & brake disc assembly & wheel chock                           |
| Axle                                                 | Double Eye Leaf Spring                                                                                       |
| Axle                                                 | ADR Standard                                                                                                 |
| Outrigger                                            | 7000LBS Jack and High Stregth Square Tube                                                                    |
| Fire Extinguisher                                    | SAI/EN3/CE Certification                                                                                     |
| ELECTRICAL PARTS                                     |                                                                                                              |
| Fire Extinguisher                                    | US Morningstar MPPT/Chinese MPPT                                                                             |
| Breaker, Relay, Switch, PV Cable and Connector, etc. | All electrical parts have UL Certification                                                                   |
| GPS                                                  | Option                                                                                                       |
| OTHER                                                |                                                                                                              |
| Packing                                              | Plywood Case/Wooden Case/EPE Foam                                                                            |
| WARRANTY                                             | Camera: 1 year or 2500 hours, whichever comes first<br>Trailer: 3 years or 7500 hours, whichever comes first |