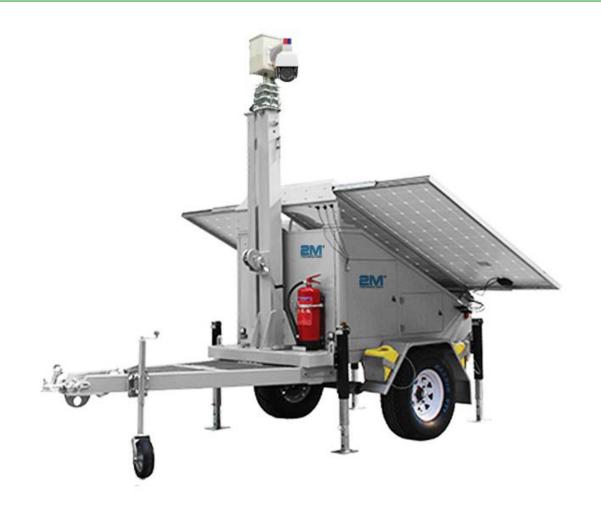

## 2MVSC-4000B

Solar Construction Camera system

## **Features**

Axle Tire and Rim Size Outrigger Tow Hitch Mast Raise/Extension Mast Height m/ft Mast Rotation Wind Rating Speed Width Length Height Weight Number of Cameras Number of Bullet Cameras Single MAXXIS A/T R15 Manual 50 mm Ball 4412LBS Manual 9mm/29'6" Option 100kph 1775mm/5'10" 4020mm/13'2" 3240mm/10'8" 1330Kg/2932Lb 4 HD 1080P Cameras 3

Number of Dome Cameras Bullet Camera Specs Dome Camera Specs

No. of Solar Panels Panel Wattage Panel Output Panel Material Controller Model No. of Battery Capacity Voltage Material

## 1

3MP, HD IR50m 2MP HD, 20x Optical Zoom, IR150m, 360° View

3 300W 900W Microcrystal Silicon Morningstar/Other MPPT CNK 150 6 150AH DC 12V Colloid

## **Specifications**

| MODEL 2MVSC-4000B                                    |                                                                                                              |
|------------------------------------------------------|--------------------------------------------------------------------------------------------------------------|
| SPECIFICATION                                        |                                                                                                              |
| Product Name                                         | Solar CCTV Trailer                                                                                           |
| Usage                                                | Outdoor Mobile Monitoring                                                                                    |
| Brand                                                | Valiant                                                                                                      |
| PERFORMANCE                                          |                                                                                                              |
| Run Time                                             | Continuous discharge time of 216 hours when fully charged                                                    |
| Charge Time                                          | 15hr                                                                                                         |
| Wind Rating Speed                                    | 100kph                                                                                                       |
| Protection Level                                     | IP65                                                                                                         |
| DIMENSION AND WEIGHT                                 |                                                                                                              |
| Size (not including mast)                            | 4020x1775x2150                                                                                               |
| Weight                                               | 1330KGS                                                                                                      |
| 20' Container Can Be Fit                             | 4 sets                                                                                                       |
| SOLAR PANEL AND BATTERY                              |                                                                                                              |
| Solar Panel                                          | 300Wx3 monocrystaline silicon                                                                                |
| Battery                                              | 150AHx6 free maintenance                                                                                     |
| Camera and Mast                                      |                                                                                                              |
| Dome Camera                                          | 1x 2M Technology PTZ Camera                                                                                  |
| Bullet Camera                                        | 3x 2M Technology Bullet Camera                                                                               |
| Mast Height                                          | 9 meters                                                                                                     |
| TRAILER                                              |                                                                                                              |
| Axle                                                 | Single                                                                                                       |
| Axle                                                 | Maxxis A/T R15                                                                                               |
| Axle                                                 | A-type drawbar with grating plate                                                                            |
| Axle                                                 | Bump Brake (pintle ring hitch/50mm ball hitch) & brake disc assembly & wheel chock                           |
| Axle                                                 | Double Eye Leaf Spring                                                                                       |
| Axle                                                 | ADR Standard                                                                                                 |
| Outrigger                                            | 7000LBS Jack and High Stregth Square Tube                                                                    |
| Fire Extinguisher                                    | SAI/EN3/CE Certification                                                                                     |
| ELECTRICAL PARTS                                     |                                                                                                              |
| Fire Extinguisher                                    | US Morningstar MPPT/Chinese MPPT                                                                             |
| Breaker, Relay, Switch, PV Cable and Connector, etc. | All electrical parts have UL Certification                                                                   |
| GPS                                                  | Option                                                                                                       |
| OTHER                                                |                                                                                                              |
| Packing                                              | Plywood Case/Wooden Case/EPE Foam                                                                            |
| WARRANTY                                             | Camera: 1 year or 2500 hours, whichever comes first<br>Trailer: 3 years or 7500 hours, whichever comes first |