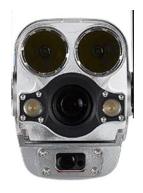

#### **Features**

- 20x optical zoom camera with motorized tilt motion
- 2x high brightness LEDs for long distances and 2x for close distance viewing
- 10" touch screen display controller
- 7m/23' ft. telescopic rod
- 32GB memory card
- U style probe
- · Built-in laser for distance counter
- Battery is included

### **Specifications**

| CAMERA                                   |                                                                                                                               |  |
|------------------------------------------|-------------------------------------------------------------------------------------------------------------------------------|--|
| Pipe Diameter                            | 200-2000mm                                                                                                                    |  |
| Weight                                   | about 3kg (with no battery)                                                                                                   |  |
| CCD Type                                 | 1/3 inch COMS                                                                                                                 |  |
| Resolution                               | 1280 x 960                                                                                                                    |  |
| Zoom                                     | 20x optical zoom                                                                                                              |  |
| Tilt                                     | Motorized – Up: 45°, down: 45°                                                                                                |  |
| Illumination                             | 0.05 Lux @ F1.6                                                                                                               |  |
| Combined Brightness                      | Main light: 10W x 2 LED; neutral white/warm white; CCT 5000K Auxiliary light: 3W x 2 LED; neutral white/warm white; CCT 3700K |  |
| Precision Range                          | 0.05m-70m                                                                                                                     |  |
| Laser Range Mode                         | Phase type                                                                                                                    |  |
| Wireless<br>Transmission Mode            | 802.11A/N + 2.4G                                                                                                              |  |
| Operating Temperature                    | -10°C to 60°C                                                                                                                 |  |
| Ingress Protection                       | IP68                                                                                                                          |  |
| Anti-crash Telescoping<br>U-shaped probe | Adjustable Height (range: 70cm to 120cm)                                                                                      |  |
| Battery Capacity                         | 2600MA, works continuously for 2.5 hours                                                                                      |  |
| TABLET                                   |                                                                                                                               |  |
| Screen Size                              | 10" inches, touch screen                                                                                                      |  |
| RAM                                      | 4GB                                                                                                                           |  |
| ROM                                      | 64GB, supports SD (TF card), extend storage 256GB                                                                             |  |
| Battery Capacity                         | 7000mAh                                                                                                                       |  |
| TELESCOPE                                |                                                                                                                               |  |
| Retracted Length                         | 1.58cm                                                                                                                        |  |
| Number of Knobs                          | 6                                                                                                                             |  |
| Weight                                   | 2.5 kg                                                                                                                        |  |
| WIRELESS REPEATER                        |                                                                                                                               |  |
| Device Hub                               | Wireless, provides                                                                                                            |  |
| Output                                   | DC5V 1A                                                                                                                       |  |
| POWER                                    |                                                                                                                               |  |
| Charge Connector                         | 3x 16.8V 1A                                                                                                                   |  |
| USB                                      | 2x 5V 2.1A                                                                                                                    |  |
| Dimensions                               | 203 x 145 x 76 (mm)                                                                                                           |  |
| Material                                 | Aluminum                                                                                                                      |  |
|                                          |                                                                                                                               |  |

### Components

Wireless Manhole Camera

**Touch Screen Tablet** 

**Telescope** 

Repeater

**Connection Panel**