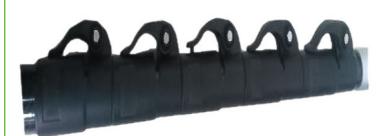

### Components

Wireless Manhole Camera

**Touch Screen Tablet** 

**Telescope** 

Repeater

**Connection Panel**