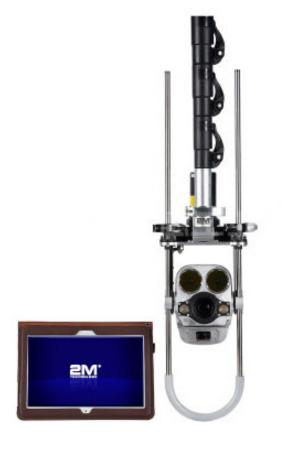

## Overview

The 2MMHCPZ HD wireless manhole camera which includes the 10" inch tablet controller with a capacity of 64GB for storage. Using an additional memory card storage can be increased up to 256GB.

#### **Features**

- 20x optical zoom camera with motorized tilt motion
- 2x high brightness LEDs for long distances and 2x for close distance viewing
- 10" touch screen display controller
- 7m/23' ft. telescopic rod
- 32GB memory card
- U style probe
- · Built-in laser for distance counter
- Battery is included

### Components

Wireless Manhole Camera

**Touch Screen Tablet** 

**Telescope** 

Repeater

**Connection Panel**