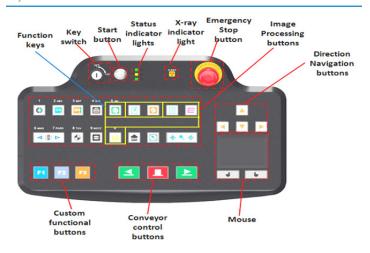

hase                                                                                                                                                                                                   |
| COMPLIANCE                        |                                                                                                                                                                                                               |
| Certificates                      | ISO19001; ISO14001; OHSMS18001;<br>CE RoHS; FDA FCC                                                                                                                                                           |

<sup>\*</sup>Product specifications and availability are subject to change without notice.

### Keyboard



## **Imaging**



#### **Dimensions**













sales@2MTechnology.net