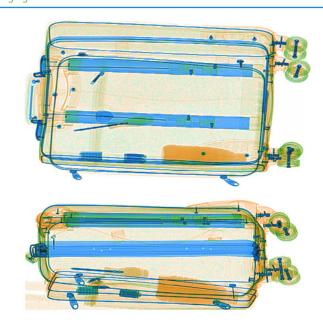

|
| COMPLIANCE                        |                                                                                                                                                                                                               |
| Certificates                      | ISO19001; ISO14001; OHSMS18001;<br>CE RoHS; FDA FCC                                                                                                                                                           |

<sup>\*</sup>Product specifications and availability are subject to change without notice.

### Keyboard



## **Imaging**



#### **Dimensions**













sales@2MTechnology.net