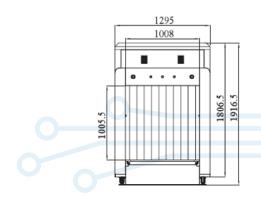

## **Specifications**

| PHYSICAL SPECIFICATIONS             |                                                                                                                                                                                                                                                                    |
|-------------------------------------|--------------------------------------------------------------------------------------------------------------------------------------------------------------------------------------------------------------------------------------------------------------------|
| Tunnel Size (WxH)                   | 1000 x 1000 (mm) / 39.4" x 39.4" (in.)                                                                                                                                                                                                                             |
| Unit Weight                         | 950kgs/2094.4 lbs                                                                                                                                                                                                                                                  |
| Unit Size (LxWxH)                   | 3629 x 1295 x 1916 (mm)/<br>142.9" x 51" x 75.5" (in.)                                                                                                                                                                                                             |
| Gross Weight                        | 1100kgs/2204.6 lbs                                                                                                                                                                                                                                                 |
| Packing Size                        | #1: 285 x 142 x 212 (cm)/112" x 55.9" x 83.5" (in.)<br>#2: 122 x 90 x 141 (cm) / 48" x 35.4" x 55.5" (in.)                                                                                                                                                         |
| GENERAL SPECIFICATIONS              |                                                                                                                                                                                                                                                                    |
| Conveyor Speed                      | 0.22 m/s (0.72 ft/s)                                                                                                                                                                                                                                               |
| Conveyor Height                     | 341 (mm)/13.4" (in.)                                                                                                                                                                                                                                               |
| Conveyor Capacity                   | 200kgs / 440.9 lbs                                                                                                                                                                                                                                                 |
| X-Ray Dose/Inspection               | ≤4µSv                                                                                                                                                                                                                                                              |
| X-Ray Leakage                       | $\leq$ 1 $\mu$ Sv/h at any point 5 centimeters outside the external surface                                                                                                                                                                                        |
| Penetration                         | 34mm steel                                                                                                                                                                                                                                                         |
| Wire Resolution                     | Dia. 0.127mm copper wire (AWG36)                                                                                                                                                                                                                                   |
| Penetration Resolution              | Dia. 0.202mm copper wire (AWG32) under three-step aluminum wedge 9.5mm, 15.9mm, 22.2mm                                                                                                                                                                             |
| Spatial Resolution                  | Horizontal: dia. 1.3mm, Vertical: dia. 1.3mm                                                                                                                                                                                                                       |
| Power Consumption                   | Max. 1KW                                                                                                                                                                                                                                                           |
| Noise                               | <60dB                                                                                                                                                                                                                                                              |
| Film Safety                         | Guarantee ASA/ISO1600 Film                                                                                                                                                                                                                                         |
| X-RAY GENERATOR (TWO)               |                                                                                                                                                                                                                                                                    |
| Anode Voltage                       | 140-160 KV adjustable                                                                                                                                                                                                                                              |
| Ray Direction                       | Downward                                                                                                                                                                                                                                                           |
| Cooling / Duty Cycle                | Oil Cooling /100%                                                                                                                                                                                                                                                  |
| IMAGE SYSTEM                        |                                                                                                                                                                                                                                                                    |
| X-ray Sensor                        | L-Shaped Photodiode Array, 12bit deep                                                                                                                                                                                                                              |
| Images Processing                   | 24bit real time processing ,4colors analysis, Images displayed marked date and ID No., Count the number of bags                                                                                                                                                    |
| lmage Display                       | High resolution of 1024 x 1280 pixel; Image Grey Level: 4096                                                                                                                                                                                                       |
| Image Enhancement                   | 1-64times enlargement continuity, Color/BW, negative, high/low penetration enhancement, brightening, darkening, gray level scan, super enhancement, elimination of organic/inorganic materials, local enhancement, pseudo color processing, edge enhancement, etc. |
| Image Recall                        | 30 images recallable                                                                                                                                                                                                                                               |
| Explosives & Narcotics<br>Detection | Suspicious organics highlight(atomic number Zeff=7,8,9)                                                                                                                                                                                                            |
| Alarm                               | Alarm and box line the suspicious objects including hard to penetrate material, explosives and drugs                                                                                                                                                               |
| Threat Image Projection (TIP)       | Inserting fictional, but realistic images of threat items into baggage during screening operation, for maintenance of vigilance, as well as training and assessment of image identification capability                                                             |

#### **Dimensions**

sales@2MTechnology.net