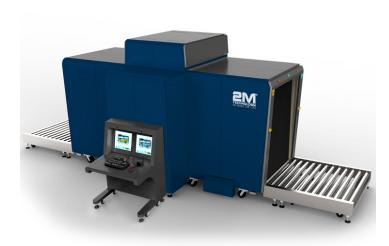

# 2MX-100100H

Heavy Duty Pallet and Cargo and Parcel Inspection with a 39" x 39" Tunnel

#### Features:

- · Multilingual operation
- · Automatic built-in test and self-diagnostics
- Secure access key
- Uninterrupted power supply (UPS)
- Threat alert and material classification
- Auto archiving
- Network-Ready
- Energy saving design
- One key turn off
- Time and date stamp
- Drugs and explosives inspection
- Baggage counter
- Sens-Tech detection board and Hamamatsu detector