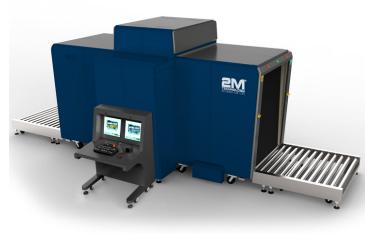

# 2MX-100100H

Heavy Duty Pallet and Cargo and Parcel Inspection with a 39" x 39" Tunnel

**Specifications** 

CE (Soo

# 2MX-100100H

## Heavy Duty Pallet and Cargo and Parcel Inspection with a 39" x 39" Tunnel

| Image Archive                     | Up to 50,000 images stored automatically, enable transferring to USB disk, and converting to JPG, BMP and other general formats                                                                                          |
|-----------------------------------|--------------------------------------------------------------------------------------------------------------------------------------------------------------------------------------------------------------------------|
| Miscellaneous Functions           | Time/date display, counters, user management, sys-<br>tem-on/X-ray-on timers, power on self test, built-in<br>diagnostic facilities, dual-direction scanning, system<br>log, system standby and stimulant training, etc. |
| Network Applications              | Option: Multiple remote applications available based<br>on Ethernet LAN and windows platform, such as<br>image centralized storage and identify, recheck<br>workstation, etc.                                            |
| OPERATING ENVIRONMENT             |                                                                                                                                                                                                                          |
| Operation<br>Temperature/Humidity | 5°C-40°C (14°F to 104°F)/<br>0%-90%(non-condensing)                                                                                                                                                                      |
| Storage<br>Temperature/Humidity   | -20°C-60°C (-4°F to 104°F)/<br>10%-90%(non-condensing)                                                                                                                                                                   |
| <b>Operation Power</b>            | 220VAC(±10%) 50±3Hz<br>(Optional: 100VAC, 110VAC, 120VAC, 200VAC)                                                                                                                                                        |
| Stabilizer and UPS                | Stabilizer optional. UPS options: 15mins, 30mins, 60mins etc.                                                                                                                                                            |
| COMPUTER AND OTHER                |                                                                                                                                                                                                                          |
| Monitor                           | High Resolution Color, LCD Accord, 17inch                                                                                                                                                                                |
| RAM                               | 4GB                                                                                                                                                                                                                      |
| Hard Disk                         | 2TB                                                                                                                                                                                                                      |
| Keyboard                          | Special designed                                                                                                                                                                                                         |
| System                            | Windows 10                                                                                                                                                                                                               |
| Electric roller                   | Three-phase                                                                                                                                                                                                              |
| COMPLIANCE                        |                                                                                                                                                                                                                          |
| Certificates                      | ISO19001; ISO14001; OHSMS18001;<br>CE RohS; FDA FCC                                                                                                                                                                      |