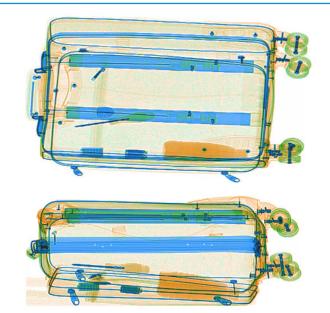

|
| COMPLIANCE                        |                                                                                                                                                                                                                          |
| Certificates                      | ISO19001; ISO14001; OHSMS18001;<br>CE RohS; FDA FCC                                                                                                                                                                      |

\*Product specifications and availability are subject to change without notice.

#### Keyboard



## Imaging



### Dimensions





R