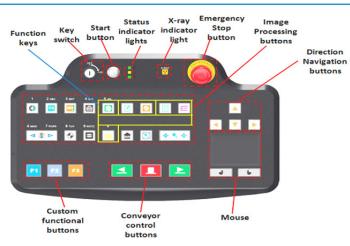

|
| COMPLIANCE                        |                                                                                                                                                                                                                          |
| Certificates                      | ISO19001; ISO14001; OHSMS18001;<br>CE RohS; FDA FCC                                                                                                                                                                      |

\*Product specifications and availability are subject to change without notice.

#### Keyboard



## Imaging



### Dimensions





R