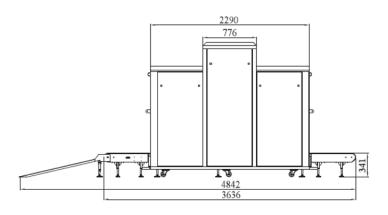

### Dimensions

R

| PHYSICAL SPECIFICATIONS             | \$                                                                                                                                                                                                                                                                                  |
|-------------------------------------|-------------------------------------------------------------------------------------------------------------------------------------------------------------------------------------------------------------------------------------------------------------------------------------|
| Tunnel Size (WxH)                   | 1000 x 1000 (mm) / 39.4" x 39.4" (in.)                                                                                                                                                                                                                                              |
| Unit Weight                         | 950kgs/2094.4 lbs                                                                                                                                                                                                                                                                   |
| Unit Size (LxWxH)                   | 3629 x 1295 x 1916 (mm)/<br>142.9" x 51" x 75.5" (in.)                                                                                                                                                                                                                              |
| Gross Weight                        | 1100kgs/2204.6 lbs                                                                                                                                                                                                                                                                  |
| Packing Size                        | #1: 285 x 142 x 212 (cm)/112" x 55.9" x 83.5" (in.)<br>#2: 122 x 90 x 141 (cm) / 48" x 35.4" x 55.5" (in.)                                                                                                                                                                          |
| GENERAL SPECIFICATIONS              |                                                                                                                                                                                                                                                                                     |
| Conveyor Speed                      | 0.22 m/s (0.72 ft/s)                                                                                                                                                                                                                                                                |
| Conveyor Height                     | 341 (mm)/13.4" (in.)                                                                                                                                                                                                                                                                |
| <b>Conveyor Capacity</b>            | 200kgs / 440.9 lbs                                                                                                                                                                                                                                                                  |
| X-Ray Dose/Inspection               | ≤4µSv                                                                                                                                                                                                                                                                               |
| X-Ray Leakage                       | $\leq$ 1 $\mu$ Sv/h at any point 5 centimeters outside the external surface                                                                                                                                                                                                         |
| Penetration                         | 34mm steel                                                                                                                                                                                                                                                                          |
| Wire Resolution                     | Dia. 0.127mm copper wire (AWG36)                                                                                                                                                                                                                                                    |
| Penetration Resolution              | Dia. 0.202mm copper wire (AWG32) under three-step aluminum wedge 9.5mm, 15.9mm, 22.2mm                                                                                                                                                                                              |
| Spatial Resolution                  | Horizontal: dia. 1.3mm, Vertical: dia. 1.3mm                                                                                                                                                                                                                                        |
| <b>Power Consumption</b>            | Max. 1KW                                                                                                                                                                                                                                                                            |
| Noise                               | <60dB                                                                                                                                                                                                                                                                               |
| Film Safety                         | Guarantee ASA/ISO1600 Film                                                                                                                                                                                                                                                          |
| X-RAY GENERATOR (TWO)               |                                                                                                                                                                                                                                                                                     |
| Anode Voltage                       | 140-160 KV adjustable                                                                                                                                                                                                                                                               |
| Ray Direction                       | Downward                                                                                                                                                                                                                                                                            |
| Cooling / Duty Cycle                | Oil Cooling /100%                                                                                                                                                                                                                                                                   |
| IMAGE SYSTEM                        |                                                                                                                                                                                                                                                                                     |
| X-ray Sensor                        | L-Shaped Photodiode Array, 12bit deep                                                                                                                                                                                                                                               |
| Images Processing                   | 24bit real time processing ,4colors analysis, Images displayed marked date and ID No., Count the number of bags                                                                                                                                                                     |
| Image Display                       | High resolution of 1024 x 1280 pixel; Image Grey Level: 4096                                                                                                                                                                                                                        |
| Image Enhancement                   | 1-64times enlargement continuity, Color/BW, nega-<br>tive, high/low penetration enhancement, brightening,<br>darkening, gray level scan, super enhancement,<br>elimination of organic/inorganic materials, local<br>enhancement, pseudo color processing, edge<br>enhancement, etc. |
| Image Recall                        | 30 images recallable                                                                                                                                                                                                                                                                |
| Explosives & Narcotics<br>Detection | Suspicious organics highlight(atomic number Zeff=7,8,9)                                                                                                                                                                                                                             |
| Alarm                               | Alarm and box line the suspicious objects including hard to penetrate material, explosives and drugs                                                                                                                                                                                |
| Threat Image Projection<br>(TIP)    | Inserting fictional, but realistic images of threat<br>items into baggage during screening operation, for<br>maintenance of vigilance, as well as training and<br>assessment of image identification capability                                                                     |
|                                     |                                                                                                                                                                                                                                                                                     |