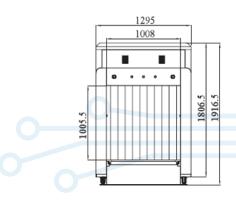

| PHYSICAL SPECIFICATIONS             | \$                                                                                                                                                                                                                                                                                  |
|-------------------------------------|-------------------------------------------------------------------------------------------------------------------------------------------------------------------------------------------------------------------------------------------------------------------------------------|
| Tunnel Size (WxH)                   | 1000 x 1000 (mm) / 39.4" x 39.4" (in.)                                                                                                                                                                                                                                              |
| Unit Weight                         | 950kgs/2094.4 lbs                                                                                                                                                                                                                                                                   |
| Unit Size (LxWxH)                   | 3629 x 1295 x 1916 (mm)/<br>142.9" x 51" x 75.5" (in.)                                                                                                                                                                                                                              |
| Gross Weight                        | 1100kgs/2204.6 lbs                                                                                                                                                                                                                                                                  |
| Packing Size                        | #1: 285 x 142 x 212 (cm)/112" x 55.9" x 83.5" (in.)<br>#2: 122 x 90 x 141 (cm) / 48" x 35.4" x 55.5" (in.)                                                                                                                                                                          |
| GENERAL SPECIFICATIONS              |                                                                                                                                                                                                                                                                                     |
| Conveyor Speed                      | 0.22 m/s (0.72 ft/s)                                                                                                                                                                                                                                                                |
| Conveyor Height                     | 341 (mm)/13.4" (in.)                                                                                                                                                                                                                                                                |
| <b>Conveyor Capacity</b>            | 200kgs / 440.9 lbs                                                                                                                                                                                                                                                                  |
| X-Ray Dose/Inspection               | ≤4µSv                                                                                                                                                                                                                                                                               |
| X-Ray Leakage                       | $\leq$ 1 $\mu$ Sv/h at any point 5 centimeters outside the external surface                                                                                                                                                                                                         |
| Penetration                         | 34mm steel                                                                                                                                                                                                                                                                          |
| Wire Resolution                     | Dia. 0.127mm copper wire (AWG36)                                                                                                                                                                                                                                                    |
| Penetration Resolution              | Dia. 0.202mm copper wire (AWG32) under three-step aluminum wedge 9.5mm, 15.9mm, 22.2mm                                                                                                                                                                                              |
| Spatial Resolution                  | Horizontal: dia. 1.3mm, Vertical: dia. 1.3mm                                                                                                                                                                                                                                        |
| <b>Power Consumption</b>            | Max. 1KW                                                                                                                                                                                                                                                                            |
| Noise                               | <60dB                                                                                                                                                                                                                                                                               |
| Film Safety                         | Guarantee ASA/ISO1600 Film                                                                                                                                                                                                                                                          |
| X-RAY GENERATOR (TWO)               |                                                                                                                                                                                                                                                                                     |
| Anode Voltage                       | 140-160 KV adjustable                                                                                                                                                                                                                                                               |
| Ray Direction                       | Downward                                                                                                                                                                                                                                                                            |
| Cooling / Duty Cycle                | Oil Cooling /100%                                                                                                                                                                                                                                                                   |
| IMAGE SYSTEM                        |                                                                                                                                                                                                                                                                                     |
| X-ray Sensor                        | L-Shaped Photodiode Array, 12bit deep                                                                                                                                                                                                                                               |
| Images Processing                   | 24bit real time processing ,4colors analysis, Images displayed marked date and ID No., Count the number of bags                                                                                                                                                                     |
| Image Display                       | High resolution of 1024 x 1280 pixel; Image Grey Level: 4096                                                                                                                                                                                                                        |
| Image Enhancement                   | 1-64times enlargement continuity, Color/BW, nega-<br>tive, high/low penetration enhancement, brightening,<br>darkening, gray level scan, super enhancement,<br>elimination of organic/inorganic materials, local<br>enhancement, pseudo color processing, edge<br>enhancement, etc. |
| Image Recall                        | 30 images recallable                                                                                                                                                                                                                                                                |
| Explosives & Narcotics<br>Detection | Suspicious organics highlight(atomic number Zeff=7,8,9)                                                                                                                                                                                                                             |
| Alarm                               | Alarm and box line the suspicious objects including hard to penetrate material, explosives and drugs                                                                                                                                                                                |
| Threat Image Projection<br>(TIP)    | Inserting fictional, but realistic images of threat<br>items into baggage during screening operation, for<br>maintenance of vigilance, as well as training and<br>assessment of image identification capability                                                                     |
|                                     |                                                                                                                                                                                                                                                                                     |

### Dimensions

R