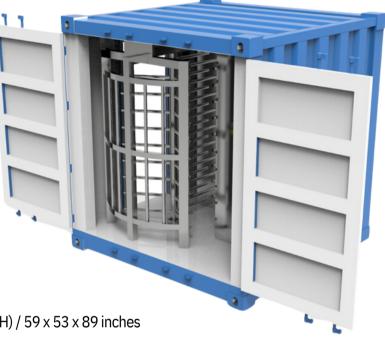

## 2MFHT-4C

Full Height Single Container Access Control Turnstile Gate Portable Access Control System

## **Specifications:**

Turnstile type: Single full-height turnstile Container Size: customizable Turnstile Dimension: 1500 x 1350 x 2250mm (L\*W\*H) / 59 x 53 x 89 inches Passage width: 600 mm (customizable) / 24 inches Direction: Single/Bidirectional Function: Automatic open when emergency Power supply: AC110–220V, 50/60Hz Working environment: Indoor & Outdoor Container Material: 1. CORTEN weathering steel The main purpose: ①All the boxes of the dry container 2. MGSS stainless steel (Muffler GRADE STAINLESS STEEL) Main application: outer panels, outer roof panels, outer door panels, corrugated bottom