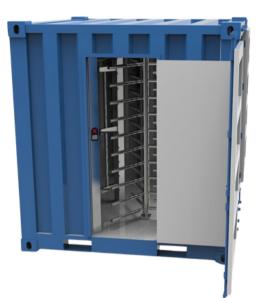

## 2MFHT-4C

Full Height Single Container Access Control Turnstile Gate Portable Access Control System

## **Specifications:**

Turnstile type: Single full-height turnstile Container Size: customizable Turnstile Dimension: 1500 x 1350 x 2250mm (L\*W\*H) / 59 x 53 x 89 inches Passage width: 600 mm (customizable) / 24 inches Direction: Single/Bidirectional Function: Automatic open when emergency Power supply: AC110–220V, 50/60Hz Working environment: Indoor & Outdoor Container Material: 1. CORTEN weathering steel The main purpose: ①All the boxes of the dry container 2. MGSS stainless steel (Muffler GRADE STAINLESS STEEL) Main application: outer panels, outer roof panels, outer door panels, corrugated bottom