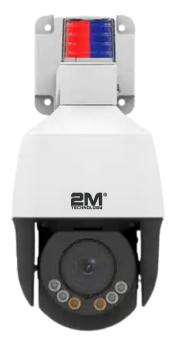

## 2MPIP-2MIR505XD-P

2MP Network PTZ Camera with Light

## Accessories

- Day/Night Functionality: Optimized for both daytime and nighttime performance.
- Illumination Range: Up to 50 m (164 ft) IR distance and 10 m (33 ft) warm light distance.
- Wide Dynamic Range (WDR): Up to 120 dB optical WDR for enhanced image clarity in varying light conditions.
- High-Performance Optical Glass: Features a window with higher light transmittance for superior image quality.
- IR Anti-Reflection Window: Increases infrared transmittance for improved nighttime visibility.
- Digital Noise Reduction: Supports 2D/3D DNR for reduced noise in lowlight conditions.
- Audio Capabilities: Built-in microphone and speaker for two-way communication.
- Alarm Light: Equipped with an alarm light for enhanced security functionality.