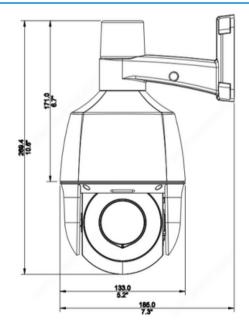

### **Dimensions**

### **Specifications**

| GENERAL SPECIFICATIONS |                                                                     |
|------------------------|---------------------------------------------------------------------|
| Power                  | DC 12V±25%, PoE<br>Power consumption: Max 16 W                      |
| Dimensions (Ø x H)     | Φ133 x 269.4 mm (Φ5.2" x 10.6")                                     |
| Net Weight             | 0.87 kg (1.92 lb)                                                   |
| Gross Weight           | 1.13 kg (2.49 lb)                                                   |
| Material               | Metal + Plastic                                                     |
| Working Environment    | 20°C to 60°C (-4°F to 140°F),<br>Humidity: ≤95% RH (non-condensing) |
| Storage Environment    | 20°C to 60°C (-4°F to 140°F),<br>Humidity: ≤95% RH (non-condensing) |
| Surge Protection       | 4 KV                                                                |
| Ingress Protection     | IP66                                                                |
| Reset Button           | Supported                                                           |
| CAMERA                 |                                                                     |
| Sensor                 | 1/2.8" progressive scan, 2.0 megapixel, CMOS                        |
| Lens                   | 2.8~12mm, AF automatic focusing motorized zoom lens                 |
| Angle of View (H)      | 32.5°~95.7°                                                         |
| Angle of View (V)      | 18.4°~52.2°                                                         |
| Angle of View (0)      | 36.9°~100.8°                                                        |
| Shutter                | Auto/Manual, shutter time: 1 s ~ 1/100000 s                         |