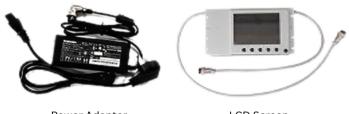

|
| Packing Size (H x W x D)           | 2320 x 730 x 260 mm (91.34 x 28.74 x 10.24 in)                                                                                                                                          |
| COMPLIANCE                         |                                                                                                                                                                                         |
| International                      | • ISO19001; ISO14001; ISO45001<br>• CE EMC, LVD, RoHS<br>• FCC                                                                                                                          |

### **Dimensions**



### Components



Power Adapter

LCD Screen