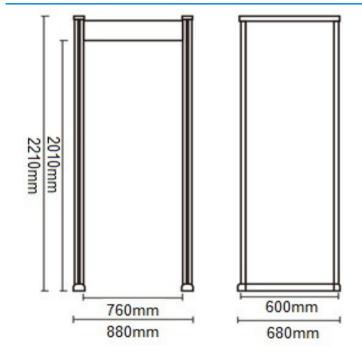

### **Specifications**

| OPERATING ENVIRONMENT              |                                                                                                                                                                                         |
|------------------------------------|-----------------------------------------------------------------------------------------------------------------------------------------------------------------------------------------|
| Power Supply                       | AC 100V~240V; 50/60Hz                                                                                                                                                                   |
| Power Adapter                      | <ul> <li>Output: 15V dc, 5A</li> <li>Dimensions (L x W x H): 115 x 50 x 30 mm (4.53 x 1.97 x 1.18 in)</li> <li>Cable length: 2.5 m (8.2 ft)</li> <li>Weight: 0.3 kg (0.7 lb)</li> </ul> |
| Maximum Power<br>Consumption       | 15 W                                                                                                                                                                                    |
| Operation Environment              | • Temperature: -20°C to 60°C<br>• Humidity: 0% to 95% (non-condensing)                                                                                                                  |
| Storage Environment                | <ul><li>Temperature: -20°C to 60°C</li><li>Humidity: 20% to 95% (non-condensing)</li></ul>                                                                                              |
| PHYSICAL SPECIFICATIONS            |                                                                                                                                                                                         |
| Unit Weight                        | 63 kg (139 lb)                                                                                                                                                                          |
| Outer Frame (H x W x D)            | 2210 x 880 x 680 mm (87.01 x 34.65 x 26.77 in)                                                                                                                                          |
| Inner Frame (H x W x D)            | 2010 x 760 x 600 mm (79.13 x 29.92 x 23.62 in)                                                                                                                                          |
| Gross Weight<br>(packed in carton) | 68 kg (150 lb)                                                                                                                                                                          |
| Packing Size (H x W x D)           | 2320 x 730 x 260 mm (91.34 x 28.74 x 10.24 in)                                                                                                                                          |
| COMPLIANCE                         |                                                                                                                                                                                         |
| International                      | • ISO19001; ISO14001; ISO45001<br>• CE EMC, LVD, RoHS<br>• FCC                                                                                                                          |

### **Dimensions**