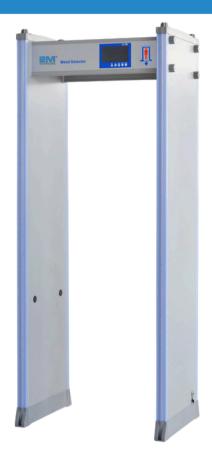

## **2MWT-090Z**

Outdoor-Rated 90 Zone Walk Through Metal Detector

#### **Features**

- Power-On Self-Test (POST) and component diagnostics ensure reliable startup and simplify troubleshooting
- Modular design allows components to be detached for quick transport and easy maintenance
- Multiple detection zone options: 1, 16, 30, 48, or 90 zones for precise threat localization
- Sensitivity can be adjusted individually for each detection zone
- Detects flying objects moving through the detection field
- Powered by low-voltage DC for enhanced safety and energy efficiency
- Automatically enters power-saving mode when idle and wakes up on use
- Advanced digital signal processing (DSP) technology delivers stable performance and reduces false alarms
- One-button reset restores all parameters to factory settings
- Access protected by password and hardware key
- IP65-rated for weather resistance against dust and water in outdoor
- Embedded battery backup and charger provide continuous operation during power interruptions
- Two LED indicator bars display the exact location of threats on the human
- High-sensitivity detection identifies magnetic, non-magnetic, mixed metal alloys, and even tiny threat objects
- Designed with a super low detection height to detect low-profile threat items effectively